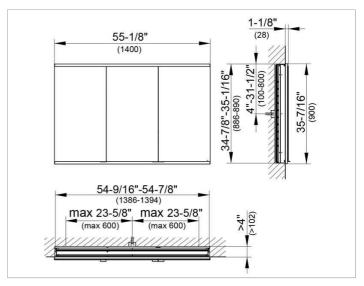

#### **DRAWING**

### **DIMENSION**

55,12 x 35,43 x 4,72 "

Warranty: KEUCO products are covered by a 5-year manufacturer's warranty, in effect from the date of purchase. During this time, proven product defects will be remedied free of charge. Warranty claims must be filed in writing, including a detailed description of the defect immediately after a defect has occurred. For a copy of our detailed product warranty policy, please contact us at office-usa@keuco.com.