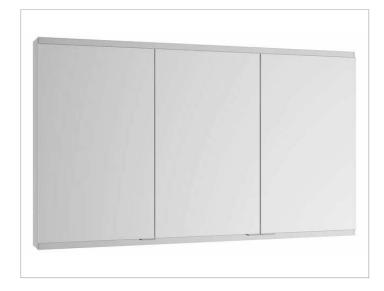

# Royal Modular 2.0 800300141005000 Mirror cabinet

#### **PRODUCT**

### **SURFACE**

silver anodized