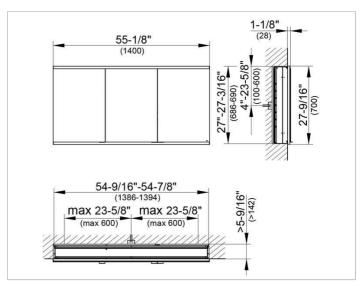

#### **DRAWING**

### **DIMENSION**

55,12 x 27,56 x 6,3 "

Warranty: KEUCO products are covered by a 5-year manufacturer's warranty, in effect from the date of purchase. During this time, proven product defects will be remedied free of charge. Warranty claims must be filed in writing, including a detailed description of the defect immediately after a defect has occurred. For a copy of our detailed product warranty policy, please contact us at office-usa@keuco.com.