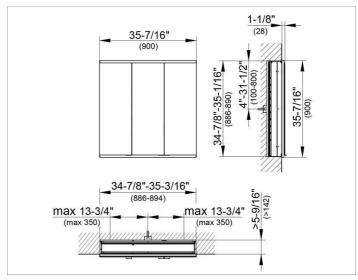

#### **DRAWING**

### **DIMENSION**

35,43 x 35,43 x 6,3 "

Warranty: KEUCO products are covered by a 5-year manufacturer's warranty, in effect from the date of purchase. During this time, proven product defects will be remedied free of charge. Warranty claims must be filed in writing, including a detailed description of the defect immediately after a defect has occurred. For a copy of our detailed product warranty policy, please contact us at office-usa@keuco.com.