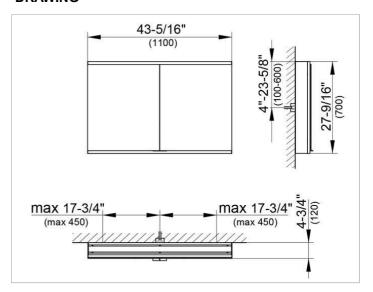

### **DRAWING**

EEK: A++, A+, A,

### **DIMENSION**

43,31 x 27,56 x 4,72 "

Warranty: KEUCO products are covered by a 5-year manufacturer's warranty, in effect from the date of purchase. During this time, proven product defects will be remedied free of charge. Warranty claims must be filed in writing, including a detailed description of the defect immediately after a defect has occurred. For a copy of our detailed product warranty policy, please contact us at office-usa@keuco.com.