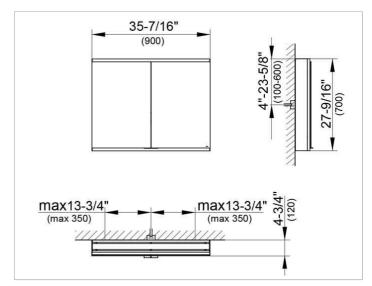

### **DRAWING**

EEK: A++, A+, A,

### **DIMENSION**

35,43 x 27,56 x 4,72 "

Warranty: KEUCO products are covered by a 5-year manufacturer's warranty, in effect from the date of purchase. During this time, proven product defects will be remedied free of charge. Warranty claims must be filed in writing, including a detailed description of the defect immediately after a defect has occurred. For a copy of our detailed product warranty policy, please contact us at office-usa@keuco.com.