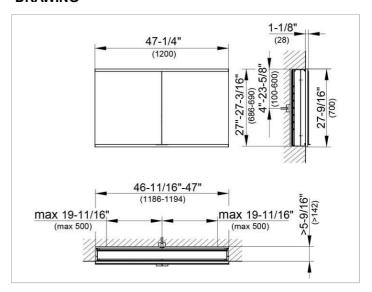

### **DRAWING**

EEK: A++, A+, A,

### **DIMENSION**

47,24 x 27,56 x 6,3 "

Warranty: KEUCO products are covered by a 5-year manufacturer's warranty, in effect from the date of purchase. During this time, proven product defects will be remedied free of charge. Warranty claims must be filed in writing, including a detailed description of the defect immediately after a defect has occurred. For a copy of our detailed product warranty policy, please contact us at office-usa@keuco.com.