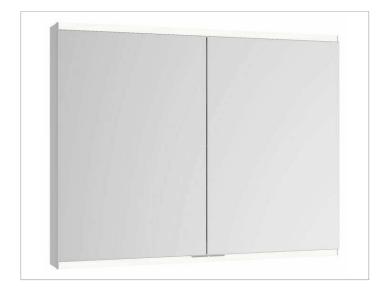

# PRODUCT DATA SHEET



# Royal Modular 2.0 800210120105300 Mirror cabinet

### **PRODUCT**



### **DRAWING**



EEK: A++, A+, A,

### **SURFACE**

silver anodized

### **DIMENSION**

47,24 x 27,56 x 6,3 "

Warranty: KEUCO products are covered by a 5-year manufacturer's warranty, in effect from the date of purchase. During this time, proven product defects will be remedied free of charge. Warranty claims must be filed in writing, including a detailed description of the defect immediately after a defect has occurred. For a copy of our detailed product warranty policy, please contact us at office-usa@keuco.com.

Installation: KEUCO products must be installed by a qualified professional in accordance with the respective installation guidelines and any applicable federal / local building codes and regulations.