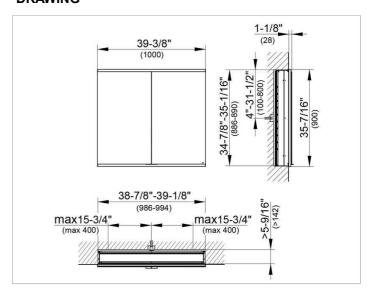

### **DRAWING**

EEK: A++, A+, A,

### **DIMENSION**

39,37 x 35,43 x 6,3 "

Warranty: KEUCO products are covered by a 5-year manufacturer's warranty, in effect from the date of purchase. During this time, proven product defects will be remedied free of charge. Warranty claims must be filed in writing, including a detailed description of the defect immediately after a defect has occurred. For a copy of our detailed product warranty policy, please contact us at office-usa@keuco.com.