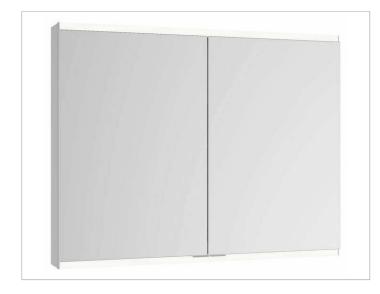

# PRODUCT DATA SHEET



# Royal Modular 2.0 800210101105300 Mirror cabinet

### **PRODUCT**



### **DRAWING**



EEK: A++, A+, A,

## **SURFACE**

silver anodized

### **DIMENSION**

39,37 x 35,43 x 6,3 "

Warranty: KEUCO products are covered by a 5-year manufacturer's warranty, in effect from the date of purchase. During this time, proven product defects will be remedied free of charge. Warranty claims must be filed in writing, including a detailed description of the defect immediately after a defect has occurred. For a copy of our detailed product warranty policy, please contact us at office-usa@keuco.com.

Installation: KEUCO products must be installed by a qualified professional in accordance with the respective installation guidelines and any applicable federal / local building codes and regulations.