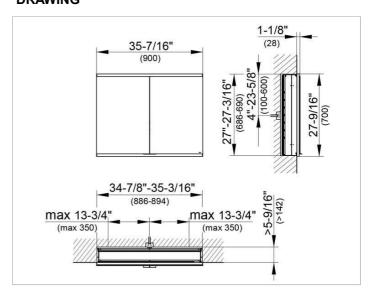

### **DRAWING**

EEK: A++, A+, A,

### **DIMENSION**

35,43 x 27,56 x 6,3 "

Warranty: KEUCO products are covered by a 5-year manufacturer's warranty, in effect from the date of purchase. During this time, proven product defects will be remedied free of charge. Warranty claims must be filed in writing, including a detailed description of the defect immediately after a defect has occurred. For a copy of our detailed product warranty policy, please contact us at office-usa@keuco.com.