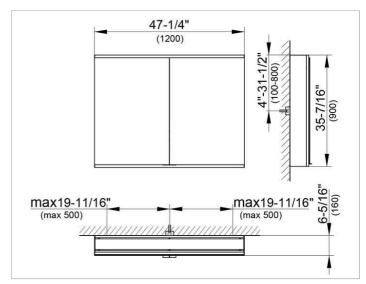

#### **DRAWING**

### **DIMENSION**

47,24 x 35,43 x 6,3 "

Warranty: KEUCO products are covered by a 5-year manufacturer's warranty, in effect from the date of purchase. During this time, proven product defects will be remedied free of charge. Warranty claims must be filed in writing, including a detailed description of the defect immediately after a defect has occurred. For a copy of our detailed product warranty policy, please contact us at office-usa@keuco.com.