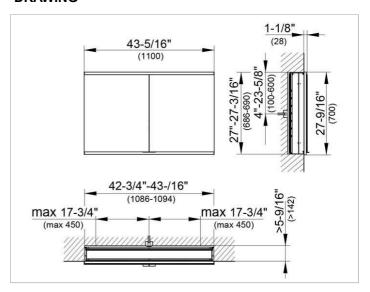

#### **DRAWING**

### **DIMENSION**

43,31 x 27,56 x 6,3 "

Warranty: KEUCO products are covered by a 5-year manufacturer's warranty, in effect from the date of purchase. During this time, proven product defects will be remedied free of charge. Warranty claims must be filed in writing, including a detailed description of the defect immediately after a defect has occurred. For a copy of our detailed product warranty policy, please contact us at office-usa@keuco.com.