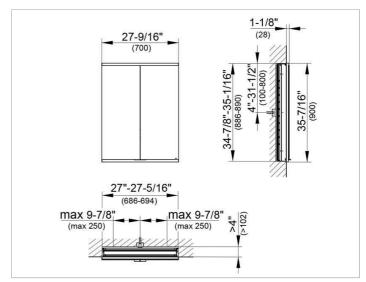

#### **DRAWING**

### **DIMENSION**

27,56 x 35,43 x 4,72 "

Warranty: KEUCO products are covered by a 5-year manufacturer's warranty, in effect from the date of purchase. During this time, proven product defects will be remedied free of charge. Warranty claims must be filed in writing, including a detailed description of the defect immediately after a defect has occurred. For a copy of our detailed product warranty policy, please contact us at office-usa@keuco.com.