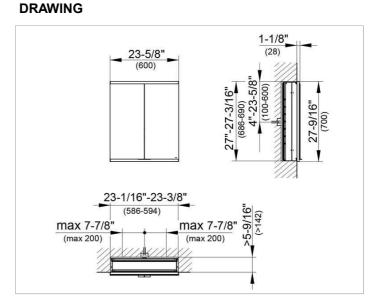

#### DIMENSION

23,62 x 27,56 x 6,3 "

 Warranty: KEUCO products are covered by a 5-year manufacturer's warranty, in effect from the date of purchase. During this time, proven product defects will be remedied free of charge. Warranty claims must be filed in writing, including a detailed description of the defect immediately after a defect has occurred. For a copy of our detailed product warranty policy, please contact us at office-usa@keuco.com.
Installation: KEUCO products must be installed by a qualified professional in accordance with the respective installation guidelines and any applicable federal / local building codes and regulations.