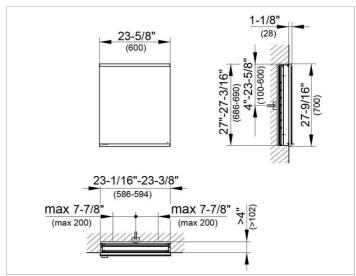

#### **DRAWING**

### **DIMENSION**

23,62 x 27,56 x 4,72 "

Warranty: KEUCO products are covered by a 5-year manufacturer's warranty, in effect from the date of purchase. During this time, proven product defects will be remedied free of charge. Warranty claims must be filed in writing, including a detailed description of the defect immediately after a defect has occurred. For a copy of our detailed product warranty policy, please contact us at office-usa@keuco.com.