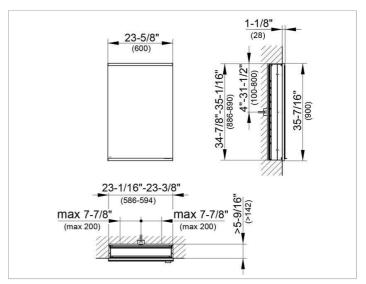

### **DRAWING**

EEK: A++, A+, A,

### **DIMENSION**

23,62 x 35,43 x 6,3 "

Warranty: KEUCO products are covered by a 5-year manufacturer's warranty, in effect from the date of purchase. During this time, proven product defects will be remedied free of charge. Warranty claims must be filed in writing, including a detailed description of the defect immediately after a defect has occurred. For a copy of our detailed product warranty policy, please contact us at office-usa@keuco.com.