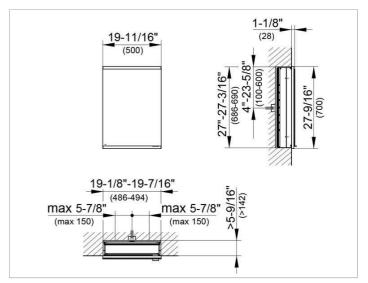

#### PRODUCT

DRAWING

#### DIMENSION

19,69 x 27,56 x 6,3 "

 Warranty: KEUCO products are covered by a 5-year manufacturer's warranty, in effect from the date of purchase. During this time, proven product defects will be remedied free of charge. Warranty claims must be filed in writing, including a detailed description of the defect immediately after a defect has occurred. For a copy of our detailed product warranty policy, please contact us at office-usa@keuco.com.
Installation: KEUCO products must be installed by a qualified professional in accordance with the respective installation guidelines and any applicable federal / local building codes and regulations.