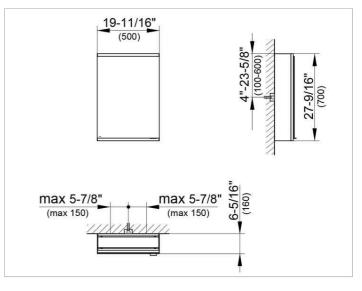

#### DIMENSION

19,69 x 27,56 x 6,3 "

 Warranty: KEUCO products are covered by a 5-year manufacturer's warranty, in effect from the date of purchase. During this time, proven product defects will be remedied free of charge. Warranty claims must be filed in writing, including a detailed description of the defect immediately after a defect has occurred. For a copy of our detailed product warranty policy, please contact us at office-usa@keuco.com.
Installation: KEUCO products must be installed by a qualified professional in accordance with the respective installation guidelines and any applicable federal / local building codes and regulations.