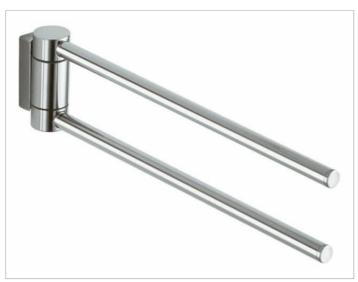

# **PRODUCT ATTRIBUTES**

two arms, swiveling

#### SURFACE

stainless steel

### **SPECIFICATIONS**

KEUCO PLAN towel holder 14919070000 Towel holder in high grade stainless steel, in a stylish yet functional design Two stacked, independent laterally swiveling arms Anti static, easy to clean, Projection: 11-13/16" The towel holder is fitted with two hidden fixing points incl. corrosion-free mounting material