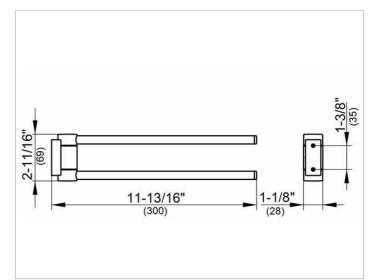

#### DIMENSION

11,81 "

#### DRAWING

KEUC

### **SPECIFICATIONS**

KEUCO PLAN towel holder 14919070000 Towel holder in high grade stainless steel, in a stylish yet functional design Two stacked, independent laterally swiveling arms Anti static, easy to clean, Projection: 11-13/16" The towel holder is fitted with two hidden fixing points incl. corrosion-free mounting material