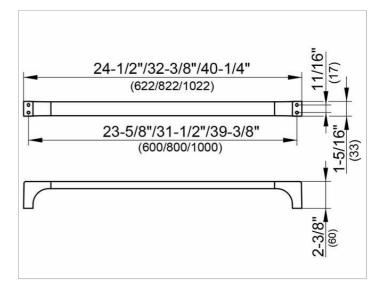

#### DIMENSION

31,5 "

#### SPECIFICATIONS

KEUCO EDITION 11 towel holder 11101050800 brushed nickel towel holder, in clear-cut design and geometric shapes to clean anti-static, easy to clean Installed at 31-1/2", with a total width of 32-3/8" Radius 2-3/8" The towel holder has 4 fixing points Comes with corrosion resistant mounting hardware