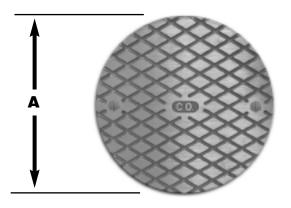

| PART NO.          | FINISH | A                  | Thickness |  |
|-------------------|--------|--------------------|-----------|--|
| q <b>C60-502</b>  | PB     | 5 <sup>1</sup> /8" | 1/8"      |  |
| q <b>C60-502Z</b> | PBZ    | 5 <sup>1</sup> /8" | 1/8″      |  |