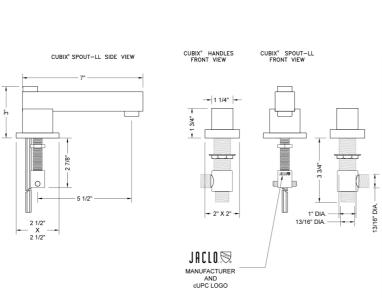

#### **SPECIFICATION DRAWING:**

### **FEATURES:**

- All brass 8" 12" widespread faucet includes brass pop-up drain with overflow
- 1/4 turn ceramic valves
- Stationary Spout
- Available Flow Rates: 1.5, 1.2 & 0.5 GPM. Additional flow rate (aerator) options available. Contact JACLO.
- $5\frac{1}{2}$ " spout reach
- Spout Hole Size: 1 <sup>5</sup>/<sub>8</sub>" 2"
- Valve Hole Size: 1 1/8" 1 5/8"