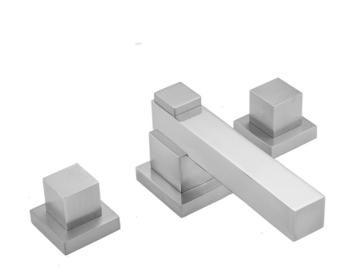

# CUBIX® Faucet with Cube Handles- 1.2 GPM

### **FEATURES:**

- All brass 8" 12" widespread faucet includes brass pop-up drain with overflow
- 1/4 turn ceramic valves
- Stationary Spout
- Available Flow Rates: 1.5, 1.2 & 0.5 GPM. Additional flow rate (aerator) options available. Contact JACLO.
- $5\frac{1}{2}$ " spout reach
- Spout Hole Size: 1 <sup>5</sup>/<sub>8</sub>" 2"
- Valve Hole Size: 1 1/8" 1 5/8"