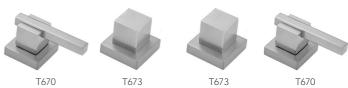

5\frac{1}{2}$ " spout reach
- Spout Hole Size: 1 <sup>5</sup>/<sub>8</sub>" 2"
- Valve Hole Size: 1 1/8" 1 5/8"

#### **AVAILABLE FINISHES:**

| Polished Chrome (PCH)   | Satin Chrome (SC)   | Bronze Umber (BU)     |
|-------------------------|---------------------|-----------------------|
| Satin Nickel (SN)       | Pewter (PEW)        | Caramel Bronze (CB)   |
| Polished Nickel (PN)    | Antique Brass (AB)  | Antique Copper (ACU)  |
| Oil-Rubbed Bronze (ORB) | Polished Brass (PB) | Polished Copper (PCU) |
| Vintage Bronze (VB)     | Satin Brass (SB)    | Matte Black (MBK)     |
| Satin Gold (SG)         | Polished Gold (PG)  | Black Nickel (BKN)    |
| Bombay Gold (BG)        | Jewelers Gold (JG)  | Satin Cooper (SCU)    |

#### **SPECIFICATION DRAWING:**

#### **AVAILABLE HANDLES:**





## **COMPLIANCES:**



CEC