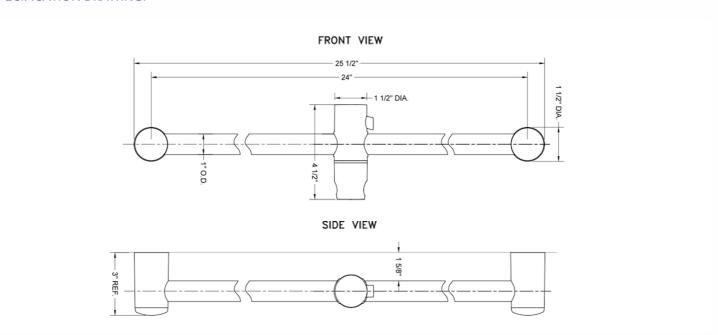

of hose sits in holder
  Mounting hardware included

- CLSD-35 soap dish for wall bar sold separately
- Use -DP- when ordering as a display pack

### **AVAILABLE FINISHES:**

| Polished Chrome (PCH)   | Satin Chrome (SC)   | Bronze Umber (BU)     |
|-------------------------|---------------------|-----------------------|
| Satin Nickel (SN)       | Pewter (PEW)        | Caramel Bronze (CB)   |
| Polished Nickel (PN)    | Antique Brass (AB)  | Antique Copper (ACU)  |
| Oil-Rubbed Bronze (ORB) | Polished Brass (PB) | Polished Copper (PCU) |
| Vintage Bronze (VB)     | Satin Brass (SB)    | Rose Gold (RG)        |
| Matte Black (MBK)       | Satin Gold (SG)     | Polished Gold (PG)    |
| Black Nickel (BKN)      | Satin Cooper (SCU)  |                       |

### **SPECIFICATION DRAWING:**