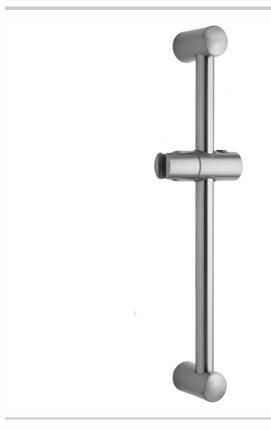

# 24" Transitional Wall Bar

## **FEATURES:**

- 24" Brass bar with ABS slider & end posts
- Adjustable height & handshower angle
- Push button slider easily moves up & down & side to side
  Conical end of hose sits in holder
  Mounting hardware included