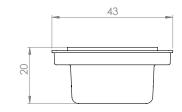

# AUBURN 8043

# METRO COLLECTION



## **AVAILABLE SIZES**

• 80.43.20

## **FEATURES**

• Drop In Model Only

## **BACK SLOPE**

• 28°

#### MATERIAL

• Hydroluxe Solid Surface

## STANDARD COLORS

• White, Biscuit, Bone

#### **PREMIUM COLORS**

Red, Black, Graphite

#### **FINISH**

• Matte, Polished, Two-Tone

#### WARRANTY

• 10 years



## OPTIONS (more information available on our website)

- Recirculation System
- Air System
  - Blower and Control Panel must be remotely located
  - Electrical Requirments, 1 15 AMP dedicated GFI
- Remote Control for Air System





## CODES AND COMPLIANCES

Massachusetts code File no: P1-0614-491