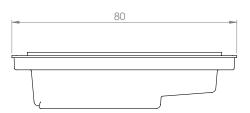

# AUBURN 8043

# METRO COLLECTION



## **AVAILABLE SIZES**

• 80.43.20

## **FEATURES**

• Drop In Model Only

## **BACK SLOPE**

• 28°

#### MATERIAL

• Hydroluxe Solid Surface

## STANDARD COLORS

• White, Biscuit, Bone

#### **PREMIUM COLORS**

Red, Black, Graphite

#### **FINISH**

• Matte, Polished, Two-Tone

#### WARRANTY

• 10 years



## OPTIONS (more information available on our website)

- Recirculation System
- Air System
  - Blower and Control Panel must be remotely located
  - Electrical Requirments, 1 15 AMP dedicated GFI
- Remote Control for Air System





## CODES AND COMPLIANCES

Massachusetts code File no: P1-0614-491