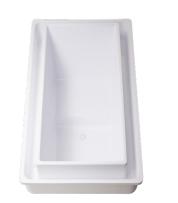

# AUBURN 8043

# METRO COLLECTION

## **AVAILABLE SIZES**

• 80.43.20

## **FEATURES**

• Drop In Model Only

## **BACK SLOPE**

• 28°