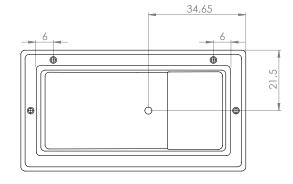

# AUBURN 8043

# METRO COLLECTION



## **AVAILABLE SIZES**

• 80.43.20

## **FEATURES**

• Drop In Model Only

## **BACK SLOPE**

• 28°

#### MATERIAL

• Hydroluxe Solid Surface

## STANDARD COLORS

• White, Biscuit, Bone

#### **PREMIUM COLORS**

Red, Black, Graphite

#### **FINISH**

• Matte, Polished, Two-Tone

#### WARRANTY

• 10 years



## OPTIONS (more information available on our website)

- Recirculation System
- Air System
  - Blower and Control Panel must be remotely located
  - Electrical Requirments, 1 15 AMP dedicated GFI
- Remote Control for Air System





## CODES AND COMPLIANCES

Massachusetts code File no: P1-0614-491