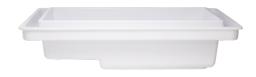

# AUBURN 8043

# METRO COLLECTION

## **AVAILABLE SIZES**

• 80.43.20

## **FEATURES**

• Drop In Model Only

## **BACK SLOPE**

• 28°