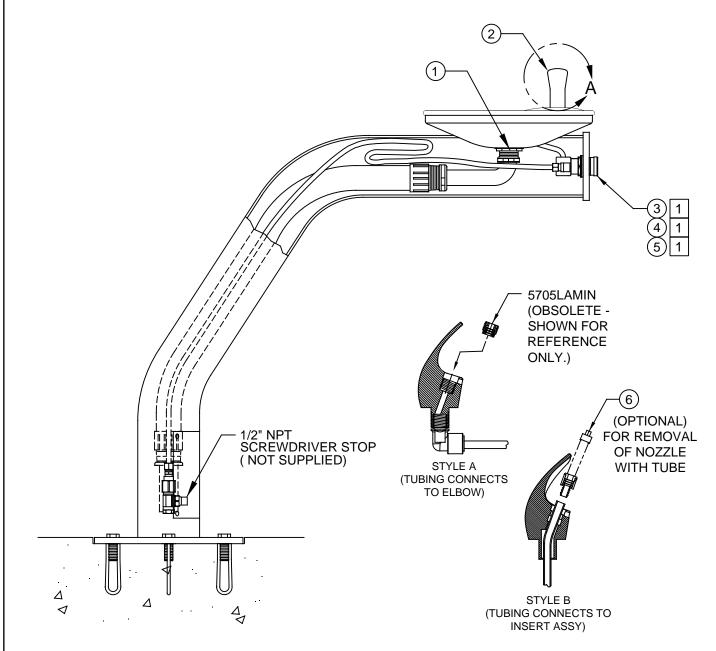

#### NOTES:

1 | ITEM 3, 5874PB PUSH BUTTON, INCLUDES ITEM 4, VRK5874 VALVE REPAIR KIT, AND ITEM 5, PBA7 PUSH BUTTON ASSY.

2 ENSURE TUBE IS DISCONNECTED FROM PUSH BUTTON VALVE BODY PRIOR TO REMOVAL. APPLY ONE DROP OF LOCTITE 222MS TO NOZZLE THREADS PRIOR TO FASTENING BACK ONTO BUBBLER HEAD. RE-ATTACH TUBE TO VALVE.

| ITEM | DESCRIPTION                               | PART NO.   |
|------|-------------------------------------------|------------|
| 1    | STRAINER                                  | 0005624292 |
| 2    | BUBBLER HEAD, PCP<br>(STYLE A OR STYLE B) | 5705       |
| 3    | BUTTON, PUSH, RECESSED W/VALVE            | 5874PB     |
| 4    | VALVE REPAIR KIT                          | VRK5874    |
| 5    | BUTTON ASSY, PUSH, 5874                   | PBA7       |
| 6    | DRIVER, NOZZLE .25 HEX                    | 0002082253 |

FOUNTAIN COULD HAVE EITHER STYLE **DETAIL A ROTATED 90° INTO VIEW** 