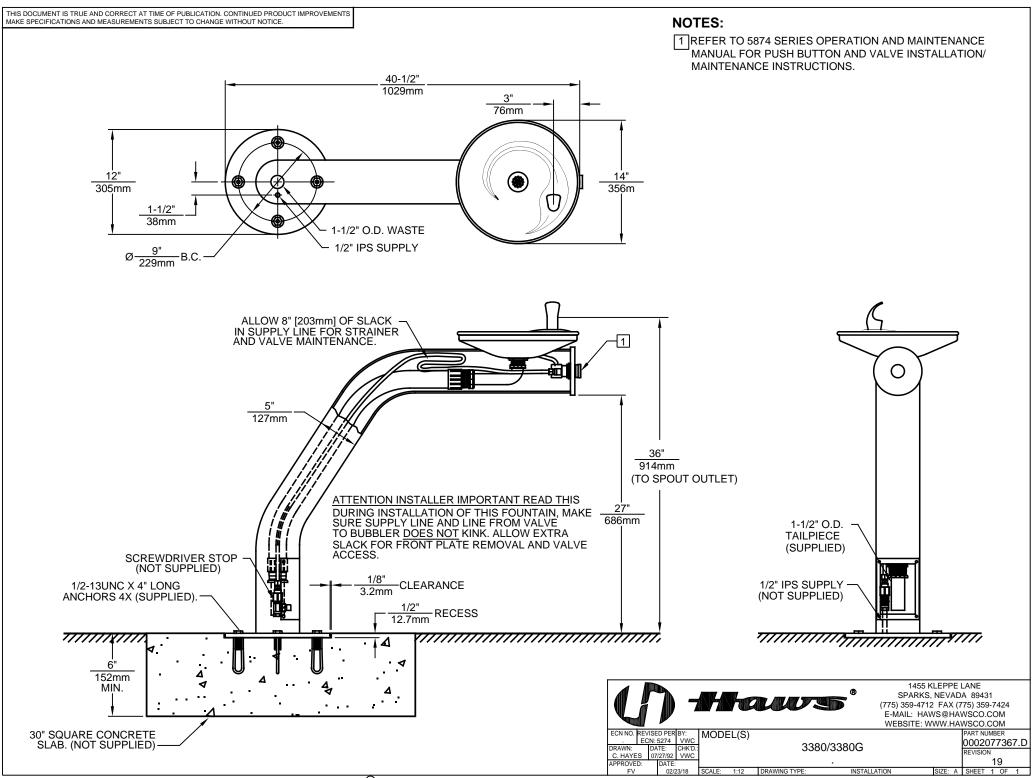

**LOCATION OF UNIT:** The Model 3380/3380G Drinking Fountain is a wheelchair accessible drinking water facility. The height dimensions shown, meet current ADA requirements. When installing this unit, local, state or federal codes should be adhered to. If height other than shown is required, then dimensions must be adjusted accordingly.

**SUPPLY LINE:** The minimum recommended line size is 1/2"IPS with 30-90 psi (2-6 ATM) flowing pressure. Where sediment or mineral content is a problem, an inlet filter is recommended.

**PLUMBING CONNECTIONS:** Inlet is 1/4" IPS male fitting. Waste outlet is 1-1/2" O.D. tailpiece.

#### NOTES:

1 | ITEM 3, 5874PB PUSH BUTTON, INCLUDES ITEM 4, VRK5874 VALVE REPAIR KIT, AND ITEM 5, PBA7 PUSH BUTTON ASSY.

2 ENSURE TUBE IS DISCONNECTED FROM PUSH BUTTON VALVE BODY PRIOR TO REMOVAL. APPLY ONE DROP OF LOCTITE 222MS TO NOZZLE THREADS PRIOR TO FASTENING BACK ONTO BUBBLER HEAD. RE-ATTACH TUBE TO VALVE.