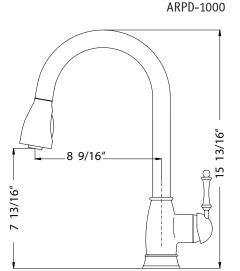

## **ARIANA SERIES**

# **Pull Down Kitchen Faucet**

Model ARPD-1000-PC : Polished Chrome ARPD-1000-BN : Brushed Nickel ARPD-1000-0B : Oil Rubbed Bronze ARPD-1000-BB : Brushed Brass