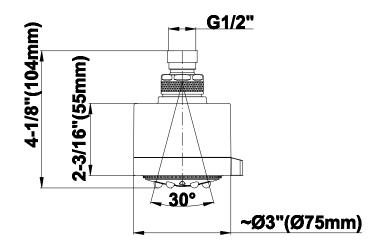

# Information

- 5 spray patterns: full rain w/mist, hard rain w/mist, robust mist, soft aerated, invigorating body massage
- Showerhead flow rate ≤2.0 max gpm
- CALGreen

### **Finishes**



Brushed Nickel



Polished Chrome



Polished Nickel



Steelnox® (Satin Nickel)





#### **Product Features**

- 5 spray patterns: full rain w/mist, hard rain w/ mist, robust mist, soft aerated and invigorating body massage
- Showerhead flow rate ≤ 2.0 max gpm

## Available Finishes

- Polished Chrome G-8431-PC
- Polished Nickel G-8431-PN
- Brushed Nickel G-8431-BNi

## Code Compliance

CALGreen

### Warranty

Limited lifetime warranty

For complete warranty information go to www.graff-designs.com/en-nam/warranty



<sup>\*</sup> Special order finish- call for availability