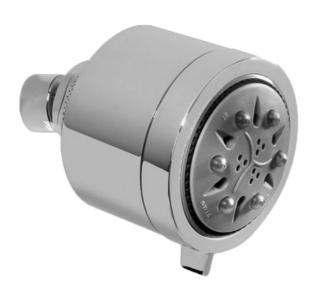

# Information

- 5 spray patterns: full rain w/mist, hard rain w/mist, robust mist, soft aerated, invigorating body massage
- Showerhead flow rate ≤2.0 max gpm
- CALGreen

#### **Product Features**

- 5 spray patterns: full rain w/mist, hard rain w/ mist, robust mist, soft aerated and invigorating body massage
- Showerhead flow rate ≤ 2.0 max gpm