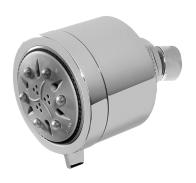

# Information

- 5 spray patterns: full rain w/mist, hard rain w/mist, robust mist, soft aerated, invigorating body massage
- Showerhead flow rate ≤2.0 max gpm
- CALGreen

#### **Product Features**

- 5 spray patterns: full rain w/mist, hard rain w/ mist, robust mist, soft aerated and invigorating body massage
- Showerhead flow rate ≤ 2.0 max gpm