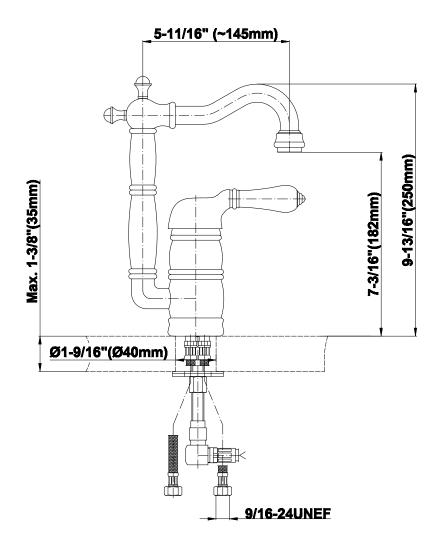

# **KITCHEN** Canterbury Bar Faucet G-5255-LC3

# Information

- Swivel spout
- Aerated flow rate  $\leq 1.8 \text{ max gpm}$
- ADA
- CALGreen

## **Product Features**

• Swivel spout