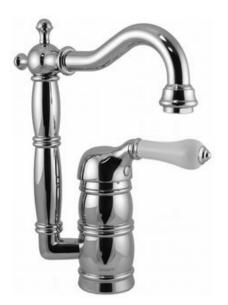

# **KITCHEN** Canterbury Bar Faucet G-5255-LC3

# Information

- Swivel spout
- Aerated flow rate  $\leq 1.8 \text{ max gpm}$
- ADA
- CALGreen

## **Product Features**

• Swivel spout