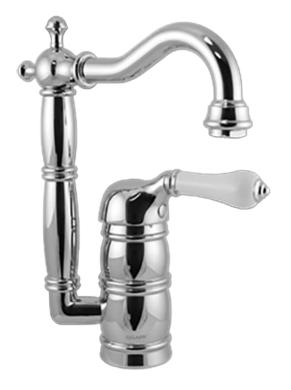

# **KITCHEN** Canterbury Bar Faucet G-5255-LC3

# Information

- Swivel spout
- Aerated flow rate  $\leq 1.8 \text{ max gpm}$
- ADA
- CALGreen

Polished Chrome

## **Product Features**

• Swivel spout