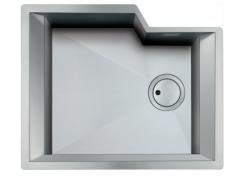

#### Diamond shaped bottom

The water drainage on the base of the sink is a minimalist but original design, with perfectly square edges and a diamond shaped bottom that allows perfect flow of water

### **DIMENSIONS**