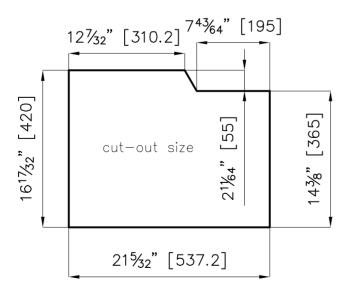

dges and a diamond shaped bottom that allows perfect flow of water



#### **Accessories**

The concept of functionality is a key element for Foster. Each sink is matched by a series of practical and elegant accessories that transform the sink into a functional working center.





#### Undermount

The classy and contemporary way to install a sink, here proposed in a wide range of different models and designs.

Highlights photographies are for illustration purposes only and may not reflect actual product.



## Michelangelo Sink 1B 18" x 15 6/8" UM - 1414 660

### **DIMENSIONS**



## **ACCESSORIES**



M4 Chopping board



N4 HDPE twin chopping board



T2 stainless steel dishes holder



P2 Grating kit, with ring support and food collection tray



**Z2** stainless steel perforated pan