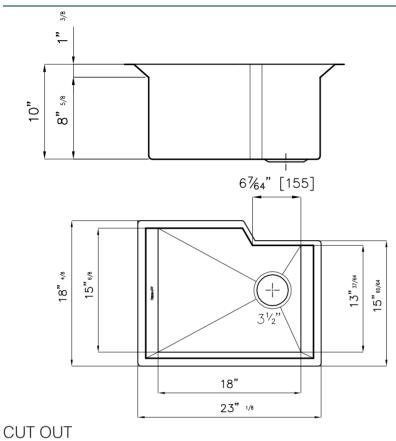

op grade stainless steel to manufacture "sturdy" sinks with an elegant design.



#### Diamond shaped bottom

The water drainage on the base of the sink is a minimalist but original design, with perfectly square edges and a diamond shaped bottom that allows perfect flow of water



#### **Accessories**

The concept of functionality is a key element for Foster. Each sink is matched by a series of practical and elegant accessories that transform the sink into a functional working center.





#### Undermount

The classy and contemporary way to install a sink, here proposed in a wide range of different models and designs.

Highlights photographies are for illustration purposes only and may not reflect actual product.



## Michelangelo Sink 1B 18" x 15 6/8" UM - 1414 660

### **DIMENSIONS**



## **ACCESSORIES**



M4 Chopping board



N4 HDPE twin chopping board



T2 stainless steel dishes holder



P2 Grating kit, with ring support and food collection tray



**Z2** stainless steel perforated pan