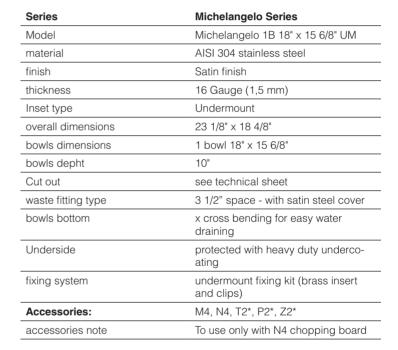

research, the aim being to achieve the perfect combination between good looks and functionality. A distinctive feature, a true trademark that makes our products stand out for the ease with which they can be cleaned.



#### Sturdy sink

The quality of Foster sinks is also in the thickness. All models use top grade stainless steel to manufacture "sturdy" sinks with an elegant design.



#### Diamond shaped bottom

The water drainage on the base of the sink is a minimalist but original design, with perfectly square edges and a diamond shaped bottom that allows perfect flow of water



#### **Accessories**

The concept of functionality is a key element for Foster. Each sink is matched by a series of practical and elegant accessories that transform the sink into a functional working center.





#### Undermount

The classy and contemporary way to install a sink, here proposed in a wide range of different models and designs.

Highlights photographies are for illustration purposes only and may not reflect actual product.



## Michelangelo Sink 1B 18" x 15 6/8" UM - 1414 660

### **DIMENSIONS**



## **ACCESSORIES**



M4 Chopping board



N4 HDPE twin chopping board



T2 stainless steel dishes holder



P2 Grating kit, with ring support and food collection tray



**Z2** stainless steel perforated pan