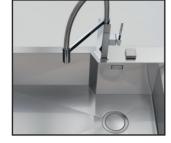

#### Undermount

The classy and contemporary way to install a sink, here proposed in a wide range of different models and designs.

Highlights photographies are for illustration purposes only and may not reflect actual product.