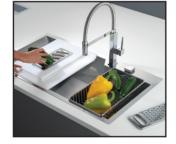

#### **Accessories**

The concept of functionality is a key element for Foster.
Each sink is matched by a series of practical and elegant accessories that transform the sink into a functional working center.

# **ACCESSORIES**

**1** Chopping board

**T** stainless steel dishes holder

**Z** stainless steel perforated pan

**3** grid