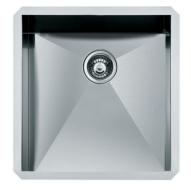

# Quadra armored sink 1B 17"x18" UM - 1236 660

#### Undermount

The classy and contemporary way to install a sink, here proposed in a wide range of different models and designs.

Highlights photographies are for illustration purposes only and may not reflect actual product.