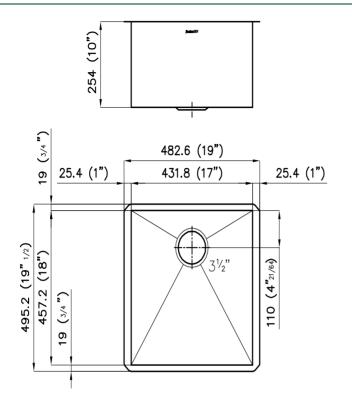

s use top grade stainless steel to manufacture "sturdy" sinks with an elegant design.



#### Diamond shaped bottom

The water drainage on the base of the sink is a minimalist but original design, with perfectly square edges and a diamond shaped bottom that allows perfect flow of water



#### **Accessories**

The concept of functionality is a key element for Foster.
Each sink is matched by a series of practical and elegant accessories that transform the sink into a functional working center.





#### Undermount

The classy and contemporary way to install a sink, here proposed in a wide range of different models and designs.

Highlights photographies are for illustration purposes only and may not reflect actual product.



# Quadra armored sink 1B 17"x18" UM - 1236 660

# **DIMENSIONS**



# **ACCESSORIES**



**1** Chopping board



**T** stainless steel dishes holder



**Z** stainless steel perforated pan



**3** grid

## **CUT OUT**