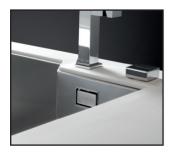

#### Diamond shaped bottom

The water drainage on the base of the sink is a minimalist but original design, with perfectly square edges and a diamond shaped bottom that allows perfect flow of water