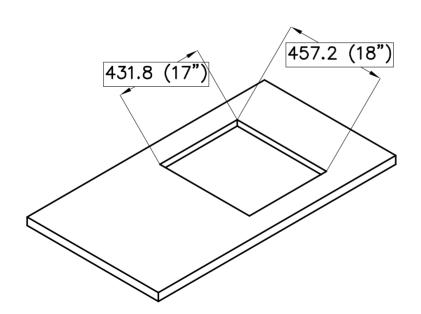

sink is a minimalist but original design, with perfectly square edges and a diamond shaped bottom that allows perfect flow of water



#### **Accessories**

The concept of functionality is a key element for Foster.
Each sink is matched by a series of practical and elegant accessories that transform the sink into a functional working center.





#### Undermount

The classy and contemporary way to install a sink, here proposed in a wide range of different models and designs.

Highlights photographies are for illustration purposes only and may not reflect actual product.



# Quadra armored sink 1B 17"x18" UM - 1236 660

# **DIMENSIONS**



# **ACCESSORIES**



**1** Chopping board



**T** stainless steel dishes holder



**Z** stainless steel perforated pan



**3** grid

## **CUT OUT**