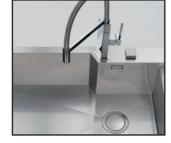

#### Diamond shaped bottom

The water drainage on the base of the sink is a minimalist but original design, with perfectly square edges and a diamond shaped bottom that allows perfect flow of water