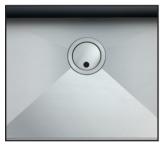

#### **Diamond shaped bottom**

The water drainage on the base of the sink is a minimalist but original design, with perfectly square edges and a diamond shaped bottom that allows perfect flow of water