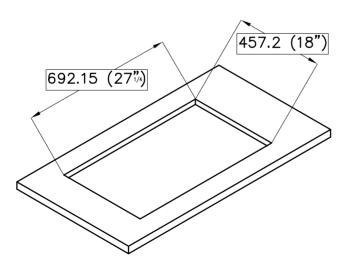

## Quadra armored sink 2B 17"+9" UM - 1230 660

DIMENSIONS

ACCESSORIES

T stainless steel dishes holder

1

Chopping board

3 grid

CUT OUT