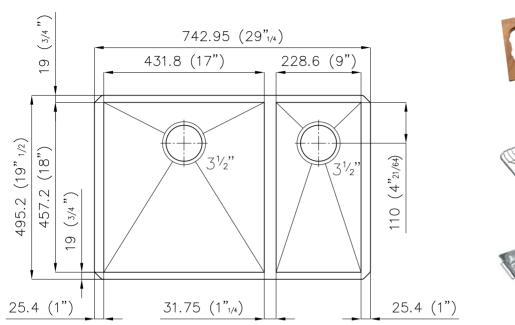

## Quadra armored sink 2B 17"+9" UM - 1230 660

DIMENSIONS

ACCESSORIES

T stainless steel dishes holder

1

Chopping board

3 grid

CUT OUT

| Series             | Quadra Armored                                 |
|--------------------|------------------------------------------------|
| Model              | Quadra armored sink 2B 17"+9" UM               |
| material           | AISI 304 stainless steel                       |
| finish             | Satin finish                                   |
| thickness          | 16 Gauge (1,5 mm)                              |
| Inset type         | undermount                                     |
| overall dimensions | 29 1/4" x 19"                                  |
| bowls dimensions   | 2 bowls 17" x 18" + 9" x 18"                   |
| bowls depht        | 10"                                            |
| Cut out            | 27 1/4" x 18"                                  |
| waste fitting type | 3 1/2" - with stainless steel basket           |
| bowls bottom       | x cross bending for easy water draining        |
| Underside          | protected with heavy duty underco-<br>ating    |
| fixing system      | undermount fixing kit (brass insert and clips) |
| Accessories:       | 1, T*, Z*, 3                                   |
| accessories note   | To use only with L3 chopping board             |