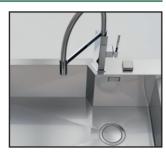

**Undermount** The classy and contemporary way to install a sink, here proposed in a wide range of different models and designs.

Highlights photographies are for illustration purposes only and may not reflect actual product.