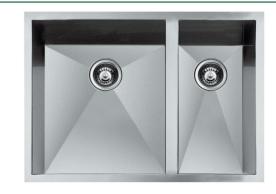

## Quadra armored sink 2B 17"+9" UM - 1230 660

| Series             | Quadra Armored                                 |
|--------------------|------------------------------------------------|
| Model              | Quadra armored sink 2B 17"+9" UM               |
| material           | AISI 304 stainless steel                       |
| finish             | Satin finish                                   |
| thickness          | 16 Gauge (1,5 mm)                              |
| Inset type         | undermount                                     |
| overall dimensions | 29 1/4" x 19"                                  |
| bowls dimensions   | 2 bowls 17" x 18" + 9" x 18"                   |
| bowls depht        | 10"                                            |
| Cut out            | 27 1/4" x 18"                                  |
| waste fitting type | 3 1/2" - with stainless steel basket           |
| bowls bottom       | x cross bending for easy water draining        |
| Underside          | protected with heavy duty underco-<br>ating    |
| fixing system      | undermount fixing kit (brass insert and clips) |
| Accessories:       | 1, T*, Z*, 3                                   |
| accessories note   | To use only with L3 chopping board             |