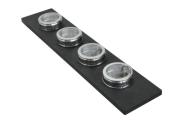

## Foster ==

3 Bottles-holder set 8100 621

3 Bowls set 8100 622

4 Spices-holder set 8100 620

Grating kit complete with ring support and food collection tray 8159 101

Stainless Steel dishes holder 8100 303

Stainless steel perforated pan 8151 000