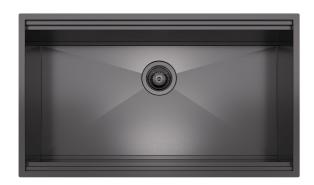

### Sink Leonardo Gun Metal 1B 31" – UM - 1014 666

Sinks

Code: 1014 666

PVD Gun Metal AISI 304 Stainless steel Satin finish Undermount x cross bending for easy water draining

| Bowls dimensions          | 1 bowl 31 <sup>7/64</sup> " x 15 <sup>3/4</sup> "                                                                                                                                                                                                                                                                                              |
|---------------------------|------------------------------------------------------------------------------------------------------------------------------------------------------------------------------------------------------------------------------------------------------------------------------------------------------------------------------------------------|
| Bowls depht               | 10 "                                                                                                                                                                                                                                                                                                                                           |
| Cut out                   | 31 <sup>7/64</sup> × 17 <sup>51/64</sup>                                                                                                                                                                                                                                                                                                       |
| Waste fitting type        | 3 ½ - with stainless steel basket                                                                                                                                                                                                                                                                                                              |
| Bowls bottom              | X cross bending for easy water draining                                                                                                                                                                                                                                                                                                        |
| Underside                 | Protected with heavy duty undercoating                                                                                                                                                                                                                                                                                                         |
| Fixing system             | Undermount fixing kit (brass insert and clips)                                                                                                                                                                                                                                                                                                 |
| FEATURES                  |                                                                                                                                                                                                                                                                                                                                                |
| GUN METAL                 | The Gun Metal finish is obtained by treating steel with a physical process called PVD (Phisical Vacuum Deposition) which deposits particles of noble metals on the surface. The result is a unique and refined aesthetic effect, and an improvement of the mechanical properties of the steel which is more resistant to impact and scratches. |
| Diamond-shape bottom      | The draining of water is an important feature in a sink, and it's always taken good care of in Foster products. In the bent-welded sinks, which would have a flat bottom, the proper draining is guaranteed by the elegant beveling, which helps the water flow.                                                                               |
| High thickness            | 1.5 mm thick steel. A significant thickness, which guarantees the maximum sturdiness and durability.                                                                                                                                                                                                                                           |
| Basket 3,5" waste fitting | The drain is equipped with a large 3.5" drain, with the practical basket cap that prevents the discharge of solid parts. The 3.5 "drain allows the use of the Foster waste-disposer, compatible with all models.                                                                                                                               |