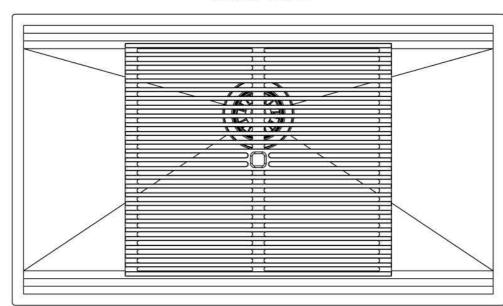

# Foster ==

Edge positioning

8100 600

Bottom positioning

**OPTIONAL ACCESSORIES** 