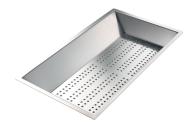

## Foster ==

3 Bottles-holder set 8100 621

3 Bowls set 8100 622

4 Spices-holder set 8100 620

Grating kit complete with ring support and food collection tray 8159 101

Stainless Steel dishes holder 8100 303

Stainless steel perforated pan 8151 000