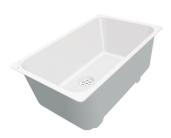

### Sink Leonardo Gun Metal 1B 31" – UM - 1014 666

Sinks

Code: 1014 666

PVD Gun Metal AISI 304 Stainless steel Satin finish Undermount x cross bending for easy water draining

### **DETAILS**

| Series             | Leonardo                                     |
|--------------------|----------------------------------------------|
| Coloring           | Gun Metal                                    |
| Finish             | Satin finish                                 |
| Finish             | PVD                                          |
| Material           | AISI 304 stainless steel                     |
| Thickness          | 16 Gauge (1.5 mm)                            |
| Inset type         | Undermount                                   |
| Overall dimensions | 32 <sup>19/32</sup> "x 19 <sup>19/64</sup> " |

| Bowls dimensions          | 1 bowl 31 <sup>7/64</sup> " x 15 <sup>3/4</sup> "                                                                                                                                                                                                                                                                                              |
|---------------------------|------------------------------------------------------------------------------------------------------------------------------------------------------------------------------------------------------------------------------------------------------------------------------------------------------------------------------------------------|
| Bowls depht               | 10 "                                                                                                                                                                                                                                                                                                                                           |
| Cut out                   | 31 <sup>7/64</sup> × 17 <sup>51/64</sup>                                                                                                                                                                                                                                                                                                       |
| Waste fitting type        | 3 ½ - with stainless steel basket                                                                                                                                                                                                                                                                                                              |
| Bowls bottom              | X cross bending for easy water draining                                                                                                                                                                                                                                                                                                        |
| Underside                 | Protected with heavy duty undercoating                                                                                                                                                                                                                                                                                                         |
| Fixing system             | Undermount fixing kit (brass insert and clips)                                                                                                                                                                                                                                                                                                 |
| FEATURES                  |                                                                                                                                                                                                                                                                                                                                                |
| GUN METAL                 | The Gun Metal finish is obtained by treating steel with a physical process called PVD (Phisical Vacuum Deposition) which deposits particles of noble metals on the surface. The result is a unique and refined aesthetic effect, and an improvement of the mechanical properties of the steel which is more resistant to impact and scratches. |
| Diamond-shape bottom      | The draining of water is an important feature in a sink, and it's always taken good care of in Foster products. In the bent-welded sinks, which would have a flat bottom, the proper draining is guaranteed by the elegant beveling, which helps the water flow.                                                                               |
| High thickness            | 1.5 mm thick steel. A significant thickness, which guarantees the maximum sturdiness and durability.                                                                                                                                                                                                                                           |
| Basket 3,5" waste fitting | The drain is equipped with a large 3.5" drain, with the practical basket cap that prevents the discharge of solid parts. The 3.5 "drain allows the use of the Foster waste-disposer, compatible with all models.                                                                                                                               |