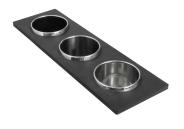

## Foster ==

3 Bottles-holder set 8100 621

3 Bowls set 8100 622

4 Spices-holder set 8100 620

Grating kit complete with ring support and food collection tray 8159 101

Stainless Steel dishes holder 8100 303

Stainless steel perforated pan 8151 000