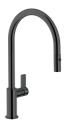

### Sink Leonardo Gun Metal 1B 31" – UM - 1014 666

Sinks

Code: 1014 666

PVD Gun Metal AISI 304 Stainless steel Satin finish Undermount x cross bending for easy water draining

### **DETAILS**

| Series             | Leonardo                                     |
|--------------------|----------------------------------------------|
| Coloring           | Gun Metal                                    |
| Finish             | Satin finish                                 |
| Finish             | PVD                                          |
| Material           | AISI 304 stainless steel                     |
| Thickness          | 16 Gauge (1.5 mm)                            |
| Inset type         | Undermount                                   |
| Overall dimensions | 32 <sup>19/32</sup> "x 19 <sup>19/64</sup> " |