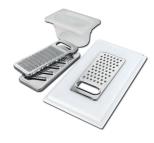

## Foster ==

3 Bottles-holder set 8100 621

3 Bowls set 8100 622

4 Spices-holder set 8100 620

Grating kit complete with ring support and food collection tray 8159 101

Stainless Steel dishes holder 8100 303

Stainless steel perforated pan 8151 000