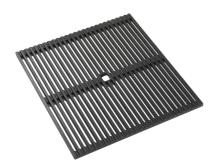

Triple recess - sliding accessories

The Foster Milano sink has an ingenious design that makes it simple to use a large set of optional accessories. On the topmost supporting step, the innovative Black grids slide, creating a large and practical surface to rinse food and crockery. The second step is meant to support and allow the sliding of a complete combination of accessories, which make some operations practical and safe: rinse, drain, slice, grate... everything can be done inside the sink. The third supporting step is on the bottom of the bowl. On this step one can rest the Black grids, making it possible to rinse foodstuffs without their coming in contact with the bottom of the sink, which may be dirty.

White bowl 8153 100

Twin Chopping Board - 8644 101

Chopping Board 8631 300

Black Grid 8100 600

Chopping Board - 8642 000