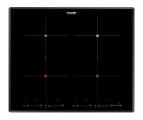

### **RECOMMENDED PAIRINGS**

Milano Cooktop Gun Metal 6 burnes - 7639 906

Milano Induction Cooktop 4 Plate - 7371 945