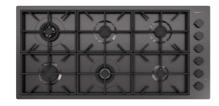

### **RECOMMENDED PAIRINGS**

Milano Cooktop Gun Metal 6 burnes - 7639 906

Milano Induction Cooktop 4 Plate - 7371 945