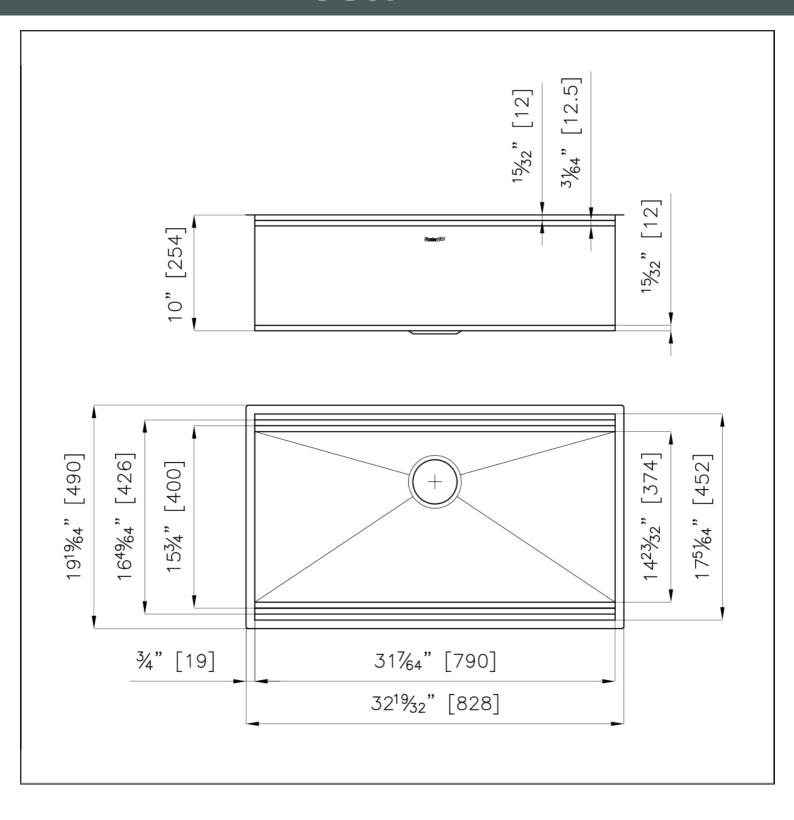

### **DETAILS**

| Series             | Leonardo                                     |
|--------------------|----------------------------------------------|
| Coloring           | Gun Metal                                    |
| Finish             | Satin finish                                 |
| Finish             | PVD                                          |
| Material           | AISI 304 stainless steel                     |
| Thickness          | 16 Gauge (1.5 mm)                            |
| Inset type         | Undermount                                   |
| Overall dimensions | 32 <sup>19/32</sup> "x 19 <sup>19/64</sup> " |

| Bowls dimensions          | 1 bowl 31 <sup>7/64</sup> " x 15 <sup>3/4</sup> "                                                                                                                                                                                                                                                                                              |
|---------------------------|------------------------------------------------------------------------------------------------------------------------------------------------------------------------------------------------------------------------------------------------------------------------------------------------------------------------------------------------|
| Bowls depht               | 10 "                                                                                                                                                                                                                                                                                                                                           |
| Cut out                   | 31 <sup>7/64</sup> × 17 <sup>51/64</sup>                                                                                                                                                                                                                                                                                                       |
| Waste fitting type        | 3 ½ - with stainless steel basket                                                                                                                                                                                                                                                                                                              |
| Bowls bottom              | X cross bending for easy water draining                                                                                                                                                                                                                                                                                                        |
| Underside                 | Protected with heavy duty undercoating                                                                                                                                                                                                                                                                                                         |
| Fixing system             | Undermount fixing kit (brass insert and clips)                                                                                                                                                                                                                                                                                                 |
| FEATURES                  |                                                                                                                                                                                                                                                                                                                                                |
| GUN METAL                 | The Gun Metal finish is obtained by treating steel with a physical process called PVD (Phisical Vacuum Deposition) which deposits particles of noble metals on the surface. The result is a unique and refined aesthetic effect, and an improvement of the mechanical properties of the steel which is more resistant to impact and scratches. |
| Diamond-shape bottom      | The draining of water is an important feature in a sink, and it's always taken good care of in Foster products. In the bent-welded sinks, which would have a flat bottom, the proper draining is guaranteed by the elegant beveling, which helps the water flow.                                                                               |
| High thickness            | 1.5 mm thick steel. A significant thickness, which guarantees the maximum sturdiness and durability.                                                                                                                                                                                                                                           |
| Basket 3,5" waste fitting | The drain is equipped with a large 3.5" drain, with the practical basket cap that prevents the discharge of solid parts. The 3.5 "drain allows the use of the Foster waste-disposer, compatible with all models.                                                                                                                               |