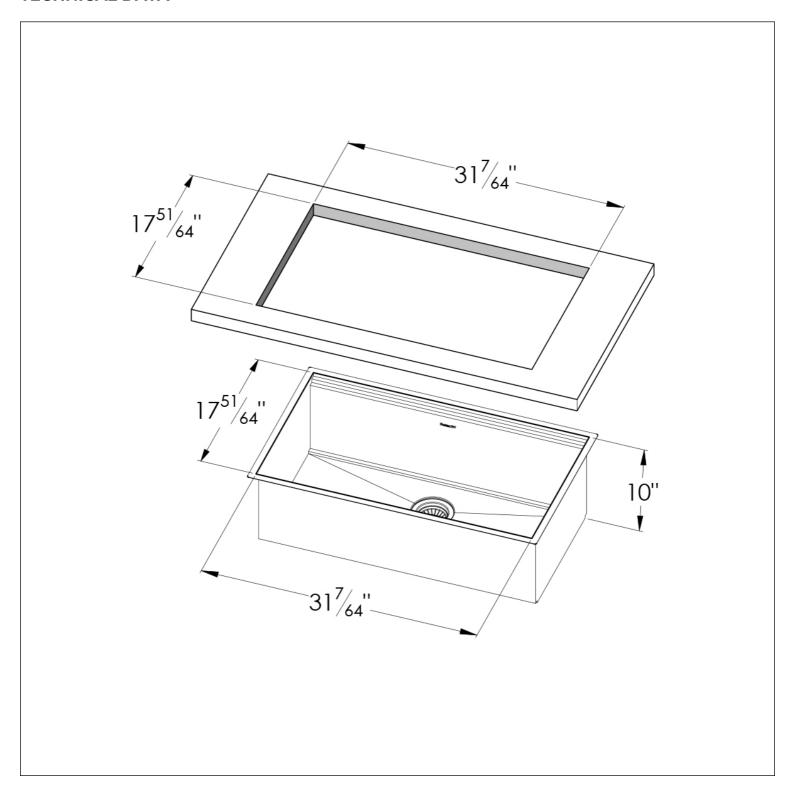

### **DETAILS**

| Series             | Leonardo                                     |
|--------------------|----------------------------------------------|
| Coloring           | Gun Metal                                    |
| Finish             | Satin finish                                 |
| Finish             | PVD                                          |
| Material           | AISI 304 stainless steel                     |
| Thickness          | 16 Gauge (1.5 mm)                            |
| Inset type         | Undermount                                   |
| Overall dimensions | 32 <sup>19/32</sup> "x 19 <sup>19/64</sup> " |

| Bowls dimensions          | 1 bowl 31 <sup>7/64</sup> " x 15 <sup>3/4</sup> "                                                                                                                                                                                                                                                                                              |
|---------------------------|------------------------------------------------------------------------------------------------------------------------------------------------------------------------------------------------------------------------------------------------------------------------------------------------------------------------------------------------|
| Bowls depht               | 10 "                                                                                                                                                                                                                                                                                                                                           |
| Cut out                   | 31 <sup>7/64</sup> × 17 <sup>51/64</sup>                                                                                                                                                                                                                                                                                                       |
| Waste fitting type        | 3 ½ - with stainless steel basket                                                                                                                                                                                                                                                                                                              |
| Bowls bottom              | X cross bending for easy water draining                                                                                                                                                                                                                                                                                                        |
| Underside                 | Protected with heavy duty undercoating                                                                                                                                                                                                                                                                                                         |
| Fixing system             | Undermount fixing kit (brass insert and clips)                                                                                                                                                                                                                                                                                                 |
| FEATURES                  |                                                                                                                                                                                                                                                                                                                                                |
| GUN METAL                 | The Gun Metal finish is obtained by treating steel with a physical process called PVD (Phisical Vacuum Deposition) which deposits particles of noble metals on the surface. The result is a unique and refined aesthetic effect, and an improvement of the mechanical properties of the steel which is more resistant to impact and scratches. |
| Diamond-shape bottom      | The draining of water is an important feature in a sink, and it's always taken good care of in Foster products. In the bent-welded sinks, which would have a flat bottom, the proper draining is guaranteed by the elegant beveling, which helps the water flow.                                                                               |
| High thickness            | 1.5 mm thick steel. A significant thickness, which guarantees the maximum sturdiness and durability.                                                                                                                                                                                                                                           |
| Basket 3,5" waste fitting | The drain is equipped with a large 3.5" drain, with the practical basket cap that prevents the discharge of solid parts. The 3.5 "drain allows the use of the Foster waste-disposer, compatible with all models.                                                                                                                               |