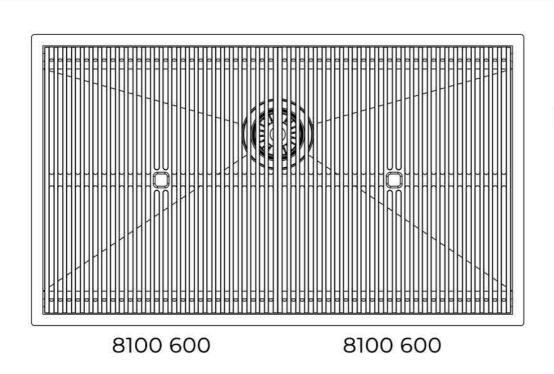

# Foster ==

Edge positioning

8100 600

Bottom positioning

**OPTIONAL ACCESSORIES** 

White bowl 8153 100

Twin Chopping Board - 8644 101

Chopping Board 8631 300

Black Grid 8100 600

Chopping Board - 8642 000