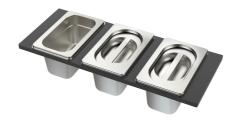

## Foster ==

3 Bottles-holder set 8100 621

3 Bowls set 8100 622

4 Spices-holder set 8100 620

Grating kit complete with ring support and food collection tray 8159 101

Stainless Steel dishes holder 8100 303

Stainless steel perforated pan 8151 000