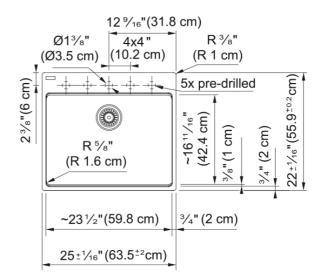

## Features

| Aspect                         |                    |
|--------------------------------|--------------------|
| Sink type                      | Sink               |
| Type of material               | Granite            |
| Number of bowls                | 1                  |
| Color                          | Champagne          |
| Finish                         | None               |
| Product Dimensions             |                    |
| Exterior size: right to left   | 25                 |
| Exterior size: front to back   | 22.008             |
| Large bowl size: right to left | 23.465             |
| Large bowl size: front to back | 16.614             |
| Large bowl: depth              | 5                  |
| Installation                   |                    |
| Minimum cabinet size           | 27''               |
| Product specifications         |                    |
| Installation type              | Topmount / drop in |
| Drain hole                     | 3 1/2"             |
| Position of drainer            | No drainer         |
| Product identification         |                    |
| Product brand                  | FRANKE             |
| Product family                 | Maris              |
| Collection                     | Maris              |
| Certified by                   | IAPMO              |
| Features                       |                    |
| Drainers number                | No drainer         |
| Product reversibility          | No                 |
| Faucet ledge                   | Yes                |
| Strainer assembly included     | No                 |
|                                |                    |

| Strainer assembly type | No waste kit   |
|------------------------|----------------|
| Overflow               | No             |
| Number of faucet holes | 5 - pre-scored |
| Soap dispenser hole    | No             |