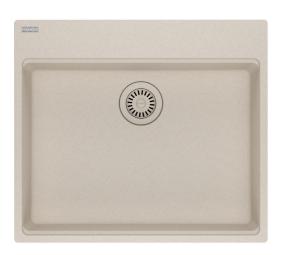

## Features

| Aspect                         |                    |
|--------------------------------|--------------------|
| Sink type                      | Sink               |
| Type of material               | Granite            |
| Number of bowls                | 1                  |
| Color                          | Champagne          |
| Finish                         | None               |
| Product Dimensions             |                    |
| Exterior size: right to left   | 25                 |
| Exterior size: front to back   | 22.008             |
| Large bowl size: right to left | 23.465             |
| Large bowl size: front to back | 16.614             |
| Large bowl: depth              | 5                  |
| Installation                   |                    |
| Minimum cabinet size           | 27''               |
| Product specifications         |                    |
| Installation type              | Topmount / drop in |
| Drain hole                     | 3 1/2"             |
| Position of drainer            | No drainer         |
| Product identification         |                    |
| Product brand                  | FRANKE             |
| Product family                 | Maris              |
| Collection                     | Maris              |
| Certified by                   | IAPMO              |
| Features                       |                    |
| Drainers number                | No drainer         |
| Product reversibility          | No                 |
| Faucet ledge                   | Yes                |
| Strainer assembly included     | No                 |
|                                |                    |