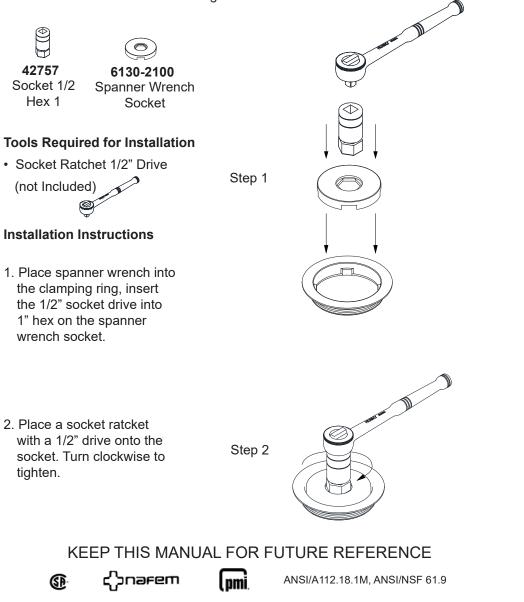

#### **Package Contents**

The box should contain the following:

€ () 42757 6130-2100 Socket 1/2 Spanner Wrench Hex 1 Socket

### **Tools Required for Installation**

 Socket Ratchet 1/2" Drive (not Included)

Installation Instructions

1. Place spanner wrench into

the clamping ring, insert

the 1/2" socket drive into

1" hex on the spanner

wrench socket.

Step 1

2. Place a socket ratcket with a 1/2" drive onto the socket. Turn clockwise to tiahten.

Step 2