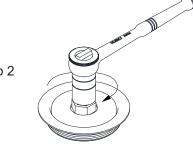

wrench socket.

Step 1

2. Place a socket ratcket with a 1/2" drive onto the socket. Turn clockwise to tiahten.

Step 2