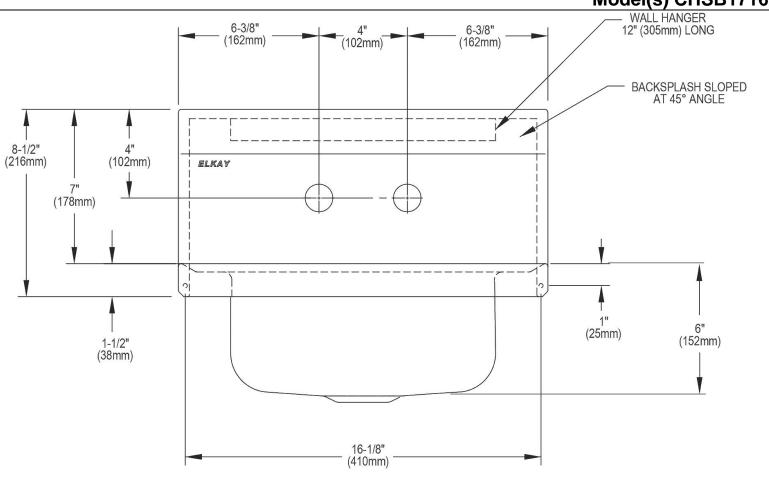

| Material:          | 304 Stainless Steel     |
|--------------------|-------------------------|
| Finish:            | Buffed Satin            |
| Gauge:             | 20                      |
| Number of Bowls:   | 1                       |
| Sink Dimensions:   | 16-3/4" x 15-1/2" x 13" |
| Bowl 1 Dimensions: | 12" x 9-1/4" x 6"       |
| Backsplash Height: | 7                       |
| Drain Size:        | 2" (51mm)               |
| Drain Location:    | Center                  |