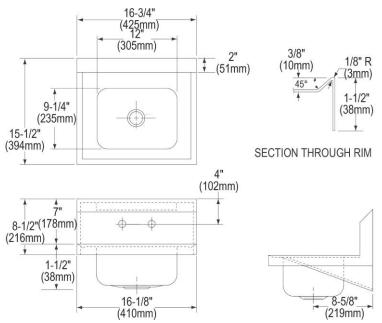

| Material:          | 304 Stainless Steel     |
|--------------------|-------------------------|
| Finish:            | Buffed Satin            |
| Gauge:             | 20                      |
| Number of Bowls:   | 1                       |
| Sink Dimensions:   | 16-3/4" x 15-1/2" x 13" |
| Bowl 1 Dimensions: | 12" x 9-1/4" x 6"       |
| Backsplash Height: | 7                       |
| Drain Size:        | 2" (51mm)               |
| Drain Location:    | Center                  |