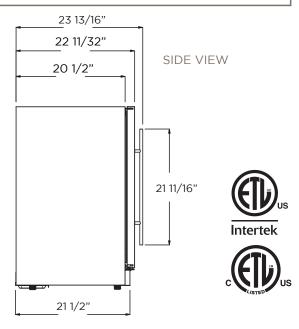

otal Capacity             | 21 Bottles of Wine (25 oz)                                 | PRO Handle                                                                                                      |                                      | KIT0175505    |
| Temperature Range          | 34 to 68 ° F                                               | WARRANTY                                                                                                        |                                      |               |
| Shelving                   | 6 Pieces Beachwood Shelves<br>with Metal Front Trim        | 2+1 Year Parts and In-Home Labor Warranty.<br>Third year awarded after product registration<br>on www.elica.com |                                      |               |

## LINE DRAWING