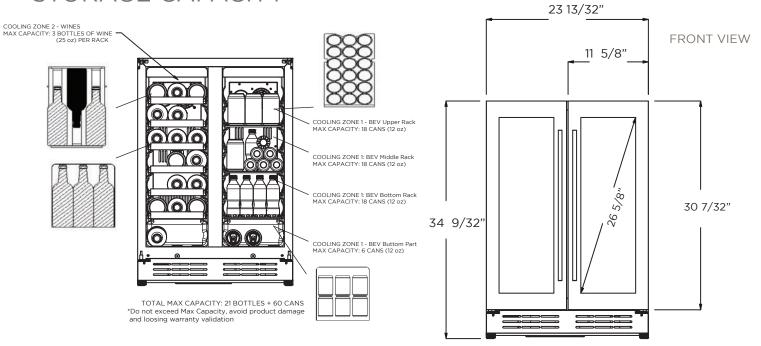

It holds up to 60 cans (12oz) within the Beverage Zone and up to 21 bottles of wine (21oz) in the Wine Zone. Optimum preservation is ensured thanks to the natural Beechwood shelves, highest quality components that reduce vibration, plus Elica's Perfect Climate technology (EPC) that maintains consistent and even temperature distribution.

### STORAGE CAPACITY