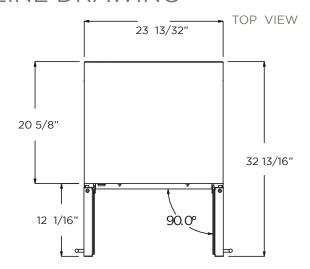

Total Capacity             | 21 Bottles of Wine (25 oz)                                 | PRO Handle                                                                                                      |                                      | KIT0175505    |
| Temperature Range          | 34 to 68 ° F                                               | WARRANTY                                                                                                        |                                      |               |
| Shelving                   | 6 Pieces Beachwood Shelves<br>with Metal Front Trim        | 2+1 Year Parts and In-Home Labor Warranty.<br>Third year awarded after product registration<br>on www.elica.com |                                      |               |

## LINE DRAWING