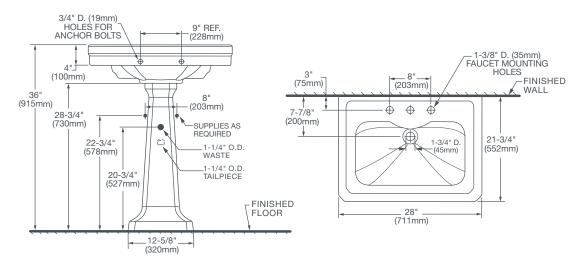

# **DIMENSIONS**

# **NOMINAL DIMENSIONS**

28" x 21-3/4" x 36" (711 x 552 x 915mm) Pedestal back open 13-1/2" up from floor

#### **BOWL INSIDE DIMENSIONS**

20-3/16" (512mm) wide 12-1/4" (311mm) front to back 6-3/8" (162mm) depth

# NOTES:

Dimension shown for location of supplies and "P" trap are suggested. Provide suitable reinforcement for all wall supports. Pedestal anchoring screws not included

Fittings not included with fixture and must be ordered separately.