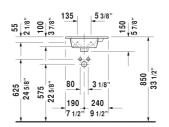

## ME by Starck Furniture handrinse basin # 0723430000

|< 16 7/8" Inch >|

binding. Exact measurements, in particular for customized installation scenarios, can only be taken from the finished ceramic piece.