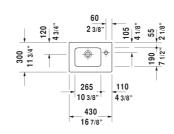

## ME by Starck Furniture handrinse basin # 0723430000

|< 16 7/8" Inch >|

binding. Exact measurements, in particular for customized installation scenarios, can only be taken from the finished ceramic piece.