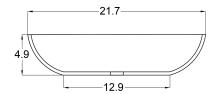

## **SPECIFICATIONS**

Matte Finish item# 15TW101 Gloss Finish item# 15TG101

TOP VIEW

FRONT VIEW

SIDE VIEW

Drain kit required.

contact us.

Suggested Bathtub KENDRA

**Dimensions:** LWH 22" x 14" x 5"

Inside Depth: 4.5" Edge / Rim width: 0.5"

Waste diameter: 1.57" (40mm)

Weight: 22 lbs

Overflow: No Overflow included

Tap holes: None

Material: 100% DADOquartz

Color: White