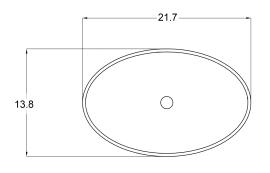

## **SPECIFICATIONS**

Matte Finish item# 15TW101 Gloss Finish item# 15TG101

TOP VIEW

FRONT VIEW

SIDE VIEW

Drain kit required.

contact us.

Suggested Bathtub KENDRA

**Dimensions:** LWH 22" x 14" x 5"

Inside Depth: 4.5" Edge / Rim width: 0.5"

Waste diameter: 1.57" (40mm)

Weight: 22 lbs

Overflow: No Overflow included

Tap holes: None

Material: 100% DADOquartz

Color: White