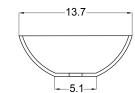

## **SPECIFICATIONS**

Matte Finish item# 15TW101 Gloss Finish item# 15TG101

TOP VIEW

FRONT VIEW

SIDE VIEW

Drain kit required.

contact us.

Suggested Bathtub KENDRA

**Dimensions:** LWH 22" x 14" x 5"

Inside Depth: 4.5" Edge / Rim width: 0.5"

Waste diameter: 1.57" (40mm)

Weight: 22 lbs

Overflow: No Overflow included

Tap holes: None

Material: 100% DADOquartz

Color: White