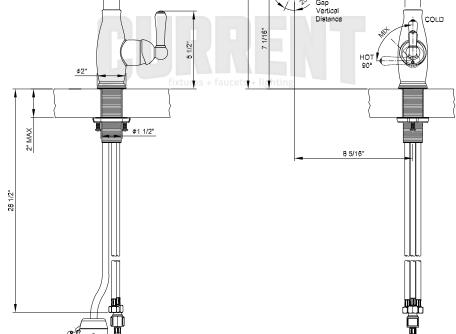

## Single Handle Pull-Down Kitchen Faucet

- Lever Handle
- Pull-Down Head with 2 Spray Patterns Swivel 360 Degree With Quick Connect Spray Head Hose
- 8-5/16" Reach, 7-1/16" From Deck to Aerator
- Ceramic Disc Cartridge
- 1 or 3-Hole 8" Installation, Deck Cover Plate Included
- Ball Joint Swivel Spray Head
- Easy-Install 30" Flex Supply Lines With 3/8"