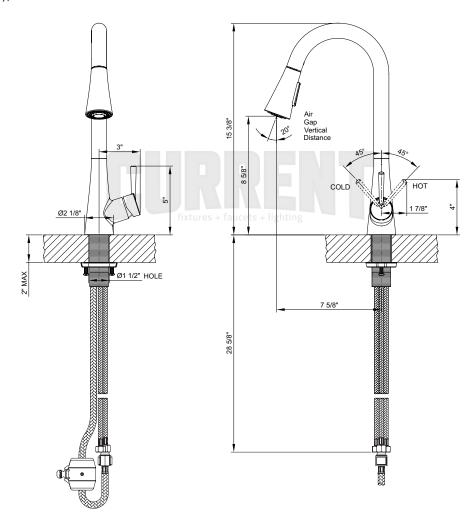

## Single Handle Pull-Down Kitchen Faucet

- Lever Handle
- Pull-Down Head with 2 Spray Patterns Swivel 360 Degree With Quick Connect Spray Head Hose
- 7-5/8" Reach, 8-5/8" From Deck to Aerator
- Ceramic Disc Cartridge
- 1 or 3-Hole 8" Installation, Deck Cover Plate Included
- Ball Joint Swivel Spray Head

- Easy-Install 30" Flex Supply Lines With 3/8" Connections
- With 1.5 GPM Flow Rate