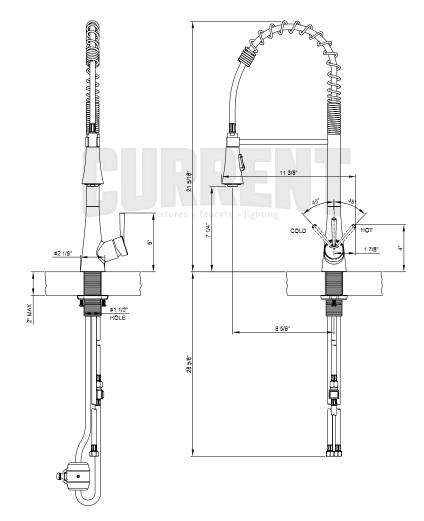

## Single Handle Pre-Rinse Spring Pull-Down Kitchen Faucet

- Lever Handle
- Pull-Down Head with 2 Spray Patterns Swivel 360 Degree With Quick Connect Spray Head Hose
- 8-5/8" Reach, 7-1/4" from Deck to Aerator, 21-5/16" Overall Height
- Ceramic Disc Cartridge
- 1 or 3-Hole 8" Installation, Deck Cover Plate Included