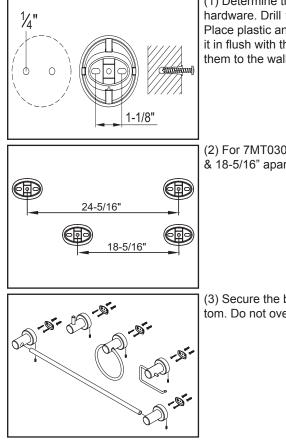

## **Installation Steps:**

**Bathroom Hardware** 

(1) Determine the installation location for the bathroom hardware. Drill 1/4" diameter hole approximate 1-1/8" apart. Place plastic anchors into the drilled holes, use hammer to tap it in flush with the wall. Place the mounting plate and secure them to the wall with the help of mounting screws.

(2) For 7MT030 & 7MT031 Install the mounting plate 24-5/16" & 18-5/16" apart respectively.

(3) Secure the bathroom hardware with the screw at the bottom. Do not overtighten.