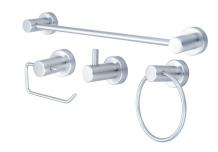

## **Installation Steps:**

**Bathroom Hardware** 

(1) Determine the installation location for the bathroom hardware. Drill 1/4" diameter hole approximate 1-1/8" apart. Place plastic anchors into the drilled holes, use hammer to tap it in flush with the wall. Place the mounting plate and secure them to the wall with the help of mounting screws.

(2) For 7MT030 & 7MT031 Install the mounting plate 24-5/16" & 18-5/16" apart respectively.

(3) Secure the bathroom hardware with the screw at the bottom. Do not overtighten.