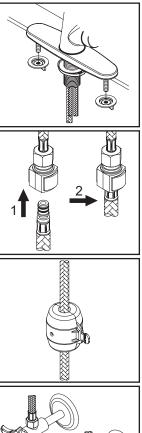

(2c) Thread locknut onto the faucet shank from underneath the sink. Position faucet to desired location from the top and hand-tighten locknut till it won't go further. Thread both screws on locknut and tighten screws on locknut with the help of a Phillips head screwdriver to secure faucet. (Note: Do not overtighten.)

(3a) For 3-Hole Installation:- Thread mounting bolts to deck plate, apply plumbers putty under the base gasket, place faucet on the deck plate, make sure spout swivel angle are even to the right and to the left. Lead inlet & outlet flex hoses through center mounting hole to place faucet with deck plate and base gasket in position on the sink. Hand-tighten locknut to the faucet and tighten screws on locknut with the help of Phillips head screwdriver from underneath the sink

(3b) Thread and tighten both mounting nuts to mounting bolts from underneath the sink to secure faucet on the sink.

(4) Insert spray head hose into end of quick connect adapter on the outlet hose, push until a "click" is heard. Pull down to test engagement.

(5) Install weight on spray head hose. Adjust weight's position so the spray head can be retracted properly.

(6) Connect hot and cold inlet supply hoses to supply stops. For supply stop with 1/2" outlet connection, use 3/8" male to 1/2" female adapter for installation. Adapters are optional and are not provided with the faucet. Turn on both side supply stops to check any leaks.