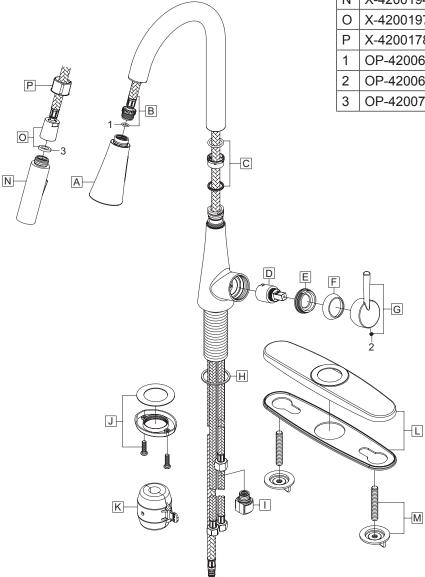

EXPLODED DRAWING

# Model Number: 0205-K, 5205-K

\* Note: Please specify finish/color when ordering.

|   | ITEM #     | DESCRIPTION                        |
|---|------------|------------------------------------|
| А | OP-420068* | 1.5 GPM Spray Head (For 0205-K)    |
| В | OP-420074  | Spray Hose and O-ring (For 0205-K) |
| С | X-4200190  | Spout Repair Kit                   |
| D | OP-390003  | Ceramic Disc Cartridge             |
| Е | OP-420057  | Retainer Nut                       |
| F | OP-420058* | Сар                                |
| G | OP-120004* | Lever Handle                       |
| Н | OP-420059  | Washer                             |
| Ι | X-4200199  | Quick Connect                      |
| J | OP-520015  | Locknut with Screws                |
| K | OP-420070  | Weight                             |
| L | OP-420045* | Deck Plate & Base Gasket           |
| Μ | OP-520003  | Mounting Bolts & Nuts              |
| Ν | X-4200194* | 1.5 GPM Spray Head (For 5205-K)    |
| 0 | X-4200197  | Spray Hose (For 5205-K)            |
| Ρ | X-4200178  | Spray Head Support (For 5205-K)    |
| 1 | OP-420060  | O-Ring (For 0205-K)                |
| 2 | OP-420061  | Allen Screw                        |
| 3 | OP-420075  | Washer (For 0205-K)                |
|   |            |                                    |