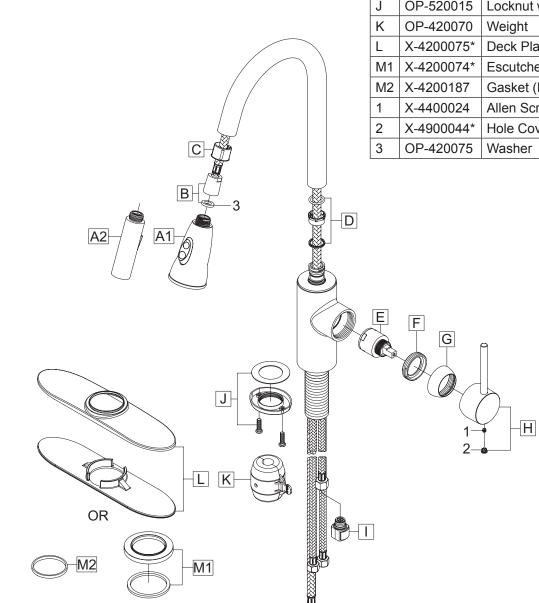

**EXPLODED DRAWING** 

## Model Number: 052TM2, 062TM2

\* Note: Please specify finish/color when ordering.

| ITEM #         DESCRIPTION           A1         X-4200205*         1.5 GPM Spray Head (For 052TM2)           A2         X-4200194*         1.5 GPM Spray Head (For 062TM2)           B         X-4200197         Spray Hose           C         X-4200178         Spray Head Support           D         X-4200190         Spout Repair Kit           E         X-3900008         Ceramic Disc Cartridge           F         X-4200192         Retainer Nut           G         X-4200192         Retainer Nut           G         X-4200192         Quick Connect           I         X-4200199         Quick Connect           J         OP-520015         Locknut with Screws           K         OP-420070         Weight           L         X-4200197         Bescutcheon & Gasket (For 052TM2)           M1         X-4200075*         Deck Plate & Base Gasket           M1         X-4200074*         Escutcheon & Gasket (For 052TM2)           M2         X-4200187         Gasket (For 062TM2)           M2         X-4200187         Gasket (For 062TM2)           M2         X-4900044*         Hole Cover           3         OP-420075         Washer |    |            |                                  |
|-----------------------------------------------------------------------------------------------------------------------------------------------------------------------------------------------------------------------------------------------------------------------------------------------------------------------------------------------------------------------------------------------------------------------------------------------------------------------------------------------------------------------------------------------------------------------------------------------------------------------------------------------------------------------------------------------------------------------------------------------------------------------------------------------------------------------------------------------------------------------------------------------------------------------------------------------------------------------------------------------------------------------------------------------------------------------------------------------------------------------------------------------------------------------|----|------------|----------------------------------|
| A2       X-4200194*       1.5 GPM Spray Head (For 062TM2)         B       X-4200197       Spray Hose         C       X-4200178       Spray Head Support         D       X-4200190       Spout Repair Kit         E       X-3900008       Ceramic Disc Cartridge         F       X-4200192       Retainer Nut         G       X-4200192       Retainer Nut         G       X-4200192       Retainer Nut         I       X-4200192       Retainer Nut         J       V-1200024*       Lever Handle         I       X-4200199       Quick Connect         J       OP-520015       Locknut with Screws         K       OP-420070       Weight         L       X-4200075*       Deck Plate & Base Gasket         M1       X-4200187       Gasket (For 062TM2)         M2       X-4200187       Gasket (For 062TM2)         1       X-4400024       Allen Screw         2       X-4900044*       Hole Cover                                                                                                                                                                                                                                                                |    | ITEM #     | DESCRIPTION                      |
| BX-4200197Spray HoseCX-4200178Spray Head SupportDX-4200190Spout Repair KitEX-3900008Ceramic Disc CartridgeFX-4200192Retainer NutGX-4400032*CapHX-1200024*Lever HandleIX-4200199Quick ConnectJOP-520015Locknut with ScrewsKOP-420070WeightLX-4200075*Deck Plate & Base GasketM1X-4200187Gasket (For 062TM2)M2X-4200187Hole Cover2X-4900044*Hole Cover                                                                                                                                                                                                                                                                                                                                                                                                                                                                                                                                                                                                                                                                                                                                                                                                                  | A1 | X-4200205* | 1.5 GPM Spray Head (For 052TM2)  |
| C         X-4200178         Spray Head Support           D         X-4200190         Spout Repair Kit           E         X-3900008         Ceramic Disc Cartridge           F         X-4200192         Retainer Nut           G         X-4200032*         Cap           H         X-1200024*         Lever Handle           I         X-4200199         Quick Connect           J         OP-520015         Locknut with Screws           K         OP-420070         Weight           L         X-4200195*         Deck Plate & Base Gasket           M1         X-420074*         Escutcheon & Gasket (For 052TM2)           M2         X-4200187         Gasket (For 062TM2)           1         X-4400024         Allen Screw           2         X-4900044*         Hole Cover                                                                                                                                                                                                                                                                                                                                                                                | A2 | X-4200194* | 1.5 GPM Spray Head (For 062TM2)  |
| DX-4200190Spout Repair KitEX-3900008Ceramic Disc CartridgeFX-4200192Retainer NutGX-4400032*CapHX-1200024*Lever HandleIX-4200199Quick ConnectJOP-520015Locknut with ScrewsKOP-420070WeightLX-4200075*Deck Plate & Base GasketM1X-4200174*Escutcheon & Gasket (For 052TM2)M2X-4200187Gasket (For 062TM2)1X-4400024Allen Screw2X-4900044*Hole Cover                                                                                                                                                                                                                                                                                                                                                                                                                                                                                                                                                                                                                                                                                                                                                                                                                      | В  | X-4200197  | Spray Hose                       |
| E       X-390008       Ceramic Disc Cartridge         F       X-4200192       Retainer Nut         G       X-4400032*       Cap         H       X-1200024*       Lever Handle         I       X-4200199       Quick Connect         J       OP-520015       Locknut with Screws         K       OP-420070       Weight         L       X-4200075*       Deck Plate & Base Gasket         M1       X-4200074*       Escutcheon & Gasket (For 052TM2)         M2       X-4200187       Gasket (For 062TM2)         1       X-4400024       Allen Screw         2       X-4900044*       Hole Cover                                                                                                                                                                                                                                                                                                                                                                                                                                                                                                                                                                      | С  | X-4200178  | Spray Head Support               |
| F       X-4200192       Retainer Nut         G       X-4400032*       Cap         H       X-1200024*       Lever Handle         I       X-4200199       Quick Connect         J       OP-520015       Locknut with Screws         K       OP-420070       Weight         L       X-4200075*       Deck Plate & Base Gasket         M1       X-4200074*       Escutcheon & Gasket (For 052TM2)         M2       X-4200187       Gasket (For 062TM2)         1       X-4400024       Allen Screw         2       X-4900044*       Hole Cover                                                                                                                                                                                                                                                                                                                                                                                                                                                                                                                                                                                                                            | D  | X-4200190  | Spout Repair Kit                 |
| G       X-4400032*       Cap         H       X-1200024*       Lever Handle         I       X-4200199       Quick Connect         J       OP-520015       Locknut with Screws         K       OP-420070       Weight         L       X-4200075*       Deck Plate & Base Gasket         M1       X-4200074*       Escutcheon & Gasket (For 052TM2)         M2       X-4200187       Gasket (For 062TM2)         1       X-4400024       Allen Screw         2       X-4900044*       Hole Cover                                                                                                                                                                                                                                                                                                                                                                                                                                                                                                                                                                                                                                                                         | Е  | X-3900008  | Ceramic Disc Cartridge           |
| HX-1200024*Lever HandleIX-4200199Quick ConnectJOP-520015Locknut with ScrewsKOP-420070WeightLX-4200075*Deck Plate & Base GasketM1X-4200074*Escutcheon & Gasket (For 052TM2)M2X-4200187Gasket (For 062TM2)1X-4400024Allen Screw2X-4900044*Hole Cover                                                                                                                                                                                                                                                                                                                                                                                                                                                                                                                                                                                                                                                                                                                                                                                                                                                                                                                    | F  | X-4200192  | Retainer Nut                     |
| I         X-4200199         Quick Connect           J         OP-520015         Locknut with Screws           K         OP-420070         Weight           L         X-4200075*         Deck Plate & Base Gasket           M1         X-4200074*         Escutcheon & Gasket (For 052TM2)           M2         X-4200187         Gasket (For 062TM2)           1         X-4400024         Allen Screw           2         X-4900044*         Hole Cover                                                                                                                                                                                                                                                                                                                                                                                                                                                                                                                                                                                                                                                                                                              | G  | X-4400032* | Сар                              |
| JOP-520015Locknut with ScrewsKOP-420070WeightLX-4200075*Deck Plate & Base GasketM1X-4200074*Escutcheon & Gasket (For 052TM2)M2X-4200187Gasket (For 062TM2)1X-4400024Allen Screw2X-4900044*Hole Cover                                                                                                                                                                                                                                                                                                                                                                                                                                                                                                                                                                                                                                                                                                                                                                                                                                                                                                                                                                  | Н  | X-1200024* | Lever Handle                     |
| K         OP-420070         Weight           L         X-4200075*         Deck Plate & Base Gasket           M1         X-4200074*         Escutcheon & Gasket (For 052TM2)           M2         X-4200187         Gasket (For 062TM2)           1         X-4400024         Allen Screw           2         X-4900044*         Hole Cover                                                                                                                                                                                                                                                                                                                                                                                                                                                                                                                                                                                                                                                                                                                                                                                                                            | I  | X-4200199  | Quick Connect                    |
| L         X-4200075*         Deck Plate & Base Gasket           M1         X-4200074*         Escutcheon & Gasket (For 052TM2)           M2         X-4200187         Gasket (For 062TM2)           1         X-4400024         Allen Screw           2         X-4900044*         Hole Cover                                                                                                                                                                                                                                                                                                                                                                                                                                                                                                                                                                                                                                                                                                                                                                                                                                                                         | J  | OP-520015  | Locknut with Screws              |
| M1         X-4200074*         Escutcheon & Gasket (For 052TM2)           M2         X-4200187         Gasket (For 062TM2)           1         X-4400024         Allen Screw           2         X-4900044*         Hole Cover                                                                                                                                                                                                                                                                                                                                                                                                                                                                                                                                                                                                                                                                                                                                                                                                                                                                                                                                         | К  | OP-420070  | Weight                           |
| M2         X-4200187         Gasket (For 062TM2)           1         X-4400024         Allen Screw           2         X-4900044*         Hole Cover                                                                                                                                                                                                                                                                                                                                                                                                                                                                                                                                                                                                                                                                                                                                                                                                                                                                                                                                                                                                                  | L  | X-4200075* | Deck Plate & Base Gasket         |
| 1         X-4400024         Allen Screw           2         X-4900044*         Hole Cover                                                                                                                                                                                                                                                                                                                                                                                                                                                                                                                                                                                                                                                                                                                                                                                                                                                                                                                                                                                                                                                                             | M1 | X-4200074* | Escutcheon & Gasket (For 052TM2) |
| 2 X-4900044* Hole Cover                                                                                                                                                                                                                                                                                                                                                                                                                                                                                                                                                                                                                                                                                                                                                                                                                                                                                                                                                                                                                                                                                                                                               | M2 | X-4200187  | Gasket (For 062TM2)              |
|                                                                                                                                                                                                                                                                                                                                                                                                                                                                                                                                                                                                                                                                                                                                                                                                                                                                                                                                                                                                                                                                                                                                                                       | 1  | X-4400024  | Allen Screw                      |
| 3 OP-420075 Washer                                                                                                                                                                                                                                                                                                                                                                                                                                                                                                                                                                                                                                                                                                                                                                                                                                                                                                                                                                                                                                                                                                                                                    | 2  | X-4900044* | Hole Cover                       |
|                                                                                                                                                                                                                                                                                                                                                                                                                                                                                                                                                                                                                                                                                                                                                                                                                                                                                                                                                                                                                                                                                                                                                                       | 3  | OP-420075  | Washer                           |