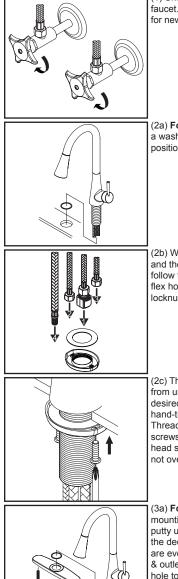

### Installation Steps:

Single Handle Pull-Down Kitchen Faucet

(1) Shut off the water supply. Remove old faucet. Clean mounting surface in preparation for new faucet

(2a) For 1-Hole Installation:- Ensure there is a washer under the faucet. Place the faucet in position on the sink.

(2b) With flat side of the locknut facing down and the steel washer inside the locknut please follow the order as the drawing shows to insert flex hoses through the center hole of the locknut from underneath the sink.

(2c) Thread locknut onto the faucet shank from underneath the sink. Position faucet to desired location from the top and hand-tighten locknut till it won't go further. Thread both screws on locknut and tighten screws on locknut with the help of a Phillips head screwdriver to secure faucet. (Note: Do not overtighten.)

(3a) For 3-Hole Installation:- Thread mounting bolts to deck plate, apply plumbers putty under the base gasket, place faucet on the deck plate, make sure spout swivel angle are even to the right and to the left. Lead inlet & outlet flex hoses through center mounting hole to place faucet with deck plate and base gasket in position on the sink. Hand-tighten locknut to the faucet and tighten screws on locknut with the help of Phillips head screwdriver from underneath the sink