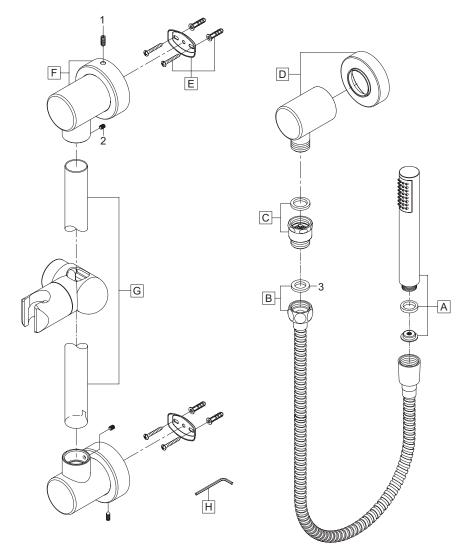

# **EXPLODED DRAWING**

### Model Number: 004TM6

\* Note: Please specify finish/color when ordering.

|   | ITEM #     | DESCRIPTION                  |
|---|------------|------------------------------|
| Α | X-4900112* | 1.75 GPM Handheld Showerhead |
| В | OP-460027* | 60" SST Hose                 |
| С | X-4600005* | Vacuum Breaker               |
| D | X-4600015* | Drop Ell                     |
| E | X-5600001  | Mounting Kit                 |
| F | X-4600016* | Brass Mounts                 |
| G | X-4600003* | Slide Bar                    |
| Н | X-4900024  | 3/32" Allen Wrench           |
| 1 | X-4600002  | Mounting Screw               |
| 2 | X-4900002  | 3/32" Allen Screw            |
| 3 | OP-460025  | Washer                       |