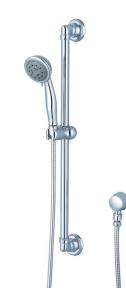

### **Installation Steps:**

Handheld Shower Set

[1 3/16"]

(1) Make sure distance between two mounting plates is as following: For 004MD6 – 25-1/8", For 004TM6 – 26". Drill four 1/4" holes as shown in the drawing. Use a hammer to tap plastic anchors into the holes and flush with the wall. Secure the mounting plates on wall with mounting screws.

(2) Place top brass mount on the mounting plate, tighten mounting screw on the top of brass mount. Place slide bar to top brass mount.

(3) Place slide bar to bottom brass mount. Place bottom brass mount on mounting plate, tighten mounting screw on the bottom of brass mount. Align the notch on the bottom of slide bar to face back on bottom brass mount, tighten Allen screws on both brass mounts to secure slide bar.

(4) Apply Teflon tape to the pipe nipple stretching out from the wall, attach drop ell to pipe nipple. Install vacuum breaker to drop ell. Connect 60" stainless steel hose to vacuum breaker. Use silicone sealant to caulk around drop ell to create water tight seal. Turn on water and check for any leaks. Turn off water and connect handheld showerhead to 60' stainless steel hose.