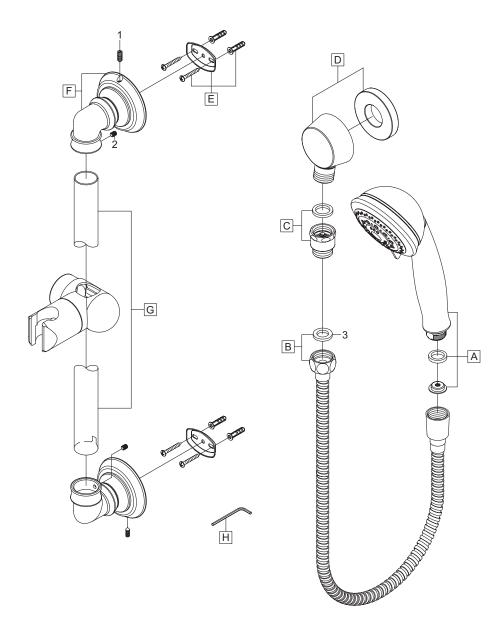

EXPLODED DRAWING

## Model Number: 004MD6

\* Note: Please specify finish/color when ordering.

| ITEM # DESCRIPTION   A X-4600048* 1.75 GPM Handheld Showerhea   B OP-460027* 60" SST Hose   C X-4600005* Vacuum Breaker   D X-4600004* Drop Ell   E X-5600001 Mounting Kit |    |
|----------------------------------------------------------------------------------------------------------------------------------------------------------------------------|----|
| B OP-460027* 60" SST Hose   C X-4600005* Vacuum Breaker   D X-4600004* Drop Ell                                                                                            |    |
| C X-4600005* Vacuum Breaker   D X-4600004* Drop Ell                                                                                                                        | ad |
| D X-4600004* Drop Ell                                                                                                                                                      |    |
|                                                                                                                                                                            |    |
| E X-5600001 Mounting Kit                                                                                                                                                   |    |
|                                                                                                                                                                            |    |
| F X-4600001* Del Mar Brass Mounts                                                                                                                                          |    |
| G X-4600003* Slide Bar                                                                                                                                                     |    |
| H X-4900024 3/32" Allen Wrench                                                                                                                                             |    |
| 1 X-4600002 Mounting Screw                                                                                                                                                 |    |
| 2 X-4900002 3/32" Allen Screw                                                                                                                                              |    |
| 3 OP-460025 Washer                                                                                                                                                         |    |