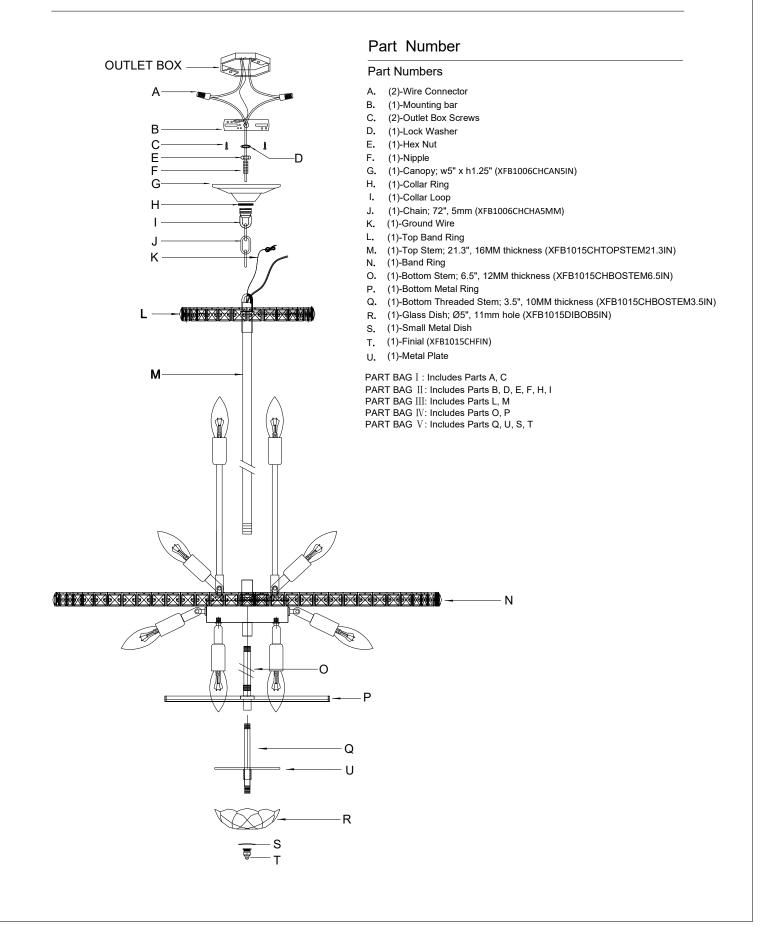

. Place the glass dish and small metal dish over the threaded pipe,
- secure it with ball finial. 7. Hang the bottom crystal ball "E" on the finial.

## **Crystal Sets**

- A. 27Sets. (2)22mm Square
- B. 54Sets. (6)12mm+(4)14mm+(1)16mm+(2)18mm +(1)50mm Baguette+(4)20mm+(1)22mm +(1)24mm+(2)26mm+(2)28mm
- C. 84Sets (2)22mm+(2)20mm+(1)50mm Baguette +(3)16mm+(2)14mm+(2)12mm
- D. 39Sets. (1)22mm+(1)50mm Baguette+(2)14mm+(1)12mm
- E. 1Piece AS8-50mm
- F. 27Sets. (1)22mm Square
- G. 84Sets. (1)22mm Square

WARNING: This product can expose you to Lead, which is known to the State of California to cause cancer and/or birth defects or reproductive harm. For more information go to www.P65Warnings.ca.gov

## CRYST®RAMA



## LIGHTING THE WAY FOR SIXTY YEARS

## PART NUMBER MODEL #ROS-A1015-CH-CL-MWP