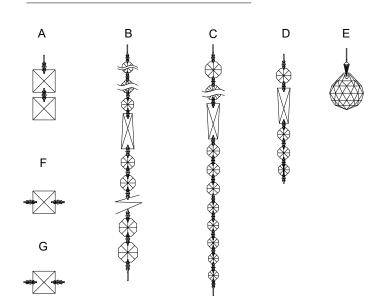

## **Crystal Sets**

- A. 27Sets. (2)22mm Square
- B. 54Sets. (6)12mm+(4)14mm+(1)16mm+(2)18mm +(1)50mm Baguette+(4)20mm+(1)22mm +(1)24mm+(2)26mm+(2)28mm
- C. 84Sets (2)22mm+(2)20mm+(1)50mm Baguette +(3)16mm+(2)14mm+(2)12mm
- D. 39Sets. (1)22mm+(1)50mm Baguette+(2)14mm+(1)12mm
- E. 1Piece AS8-50mm
- F. 27Sets. (1)22mm Square
- G. 84Sets. (1)22mm Square