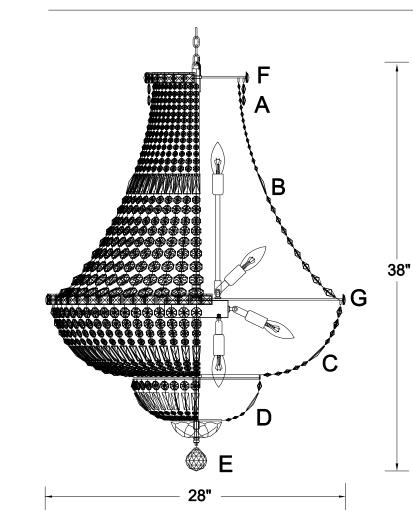

## DETAILED ILLUSTRATION

All electrical components must be installed by a licensed electrician in accordance with the National Electric Code and the appropriate local electrical codes.  $C(\bigcup_{o} L)$ 

You will need 15-Candelabra Base Bulb

40 Watts Recommended 60 Watts Max

USE LED BULBS FOR EXTENDED USE

The fixture is dry rated

### How to Install

1. Attach the top rod kit onto the coupler on the top of wiring box.

- Attach the bottom rod kit onto the coupler on the bottom of wiring box.
  Attach the bottom threaded pipe onto the coupler on the bottom metal rin
- Do not install the glass dish before the crystal strands "D" are dressed. 4. After safely attaching fixture into outlet box, install bulbs (not included)
- After safely attaching fixture into outlet box, install bulbs (not included) and proceed to connecting the power.
   Dress the crystal sets on the frame. Please hang the crystal strand "B"
- before crystal " A". 6. Place the glass dish and small metal dish over the threaded pipe,
- secure it with ball finial. 7. Hang the bottom crystal ball "E" on the finial.