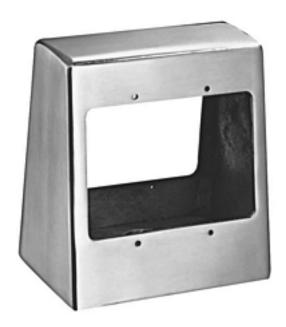

## **Product Type**

**Electrical Outlet Box** 

### **Features & Specifications**

- 3/4" NPSM Male Mounting Shank Assembly
- Mounting Shank Nut with Lock Screw
- Electrical Grounding Screw at Bottom of Box
- For 120 Volt Service
- Aluminum Construction
- Brushed Aluminum Finish

#### **Architect/Engineer Specification**

Chicago Faucets No. 1313-BAF, Double Gang, Double Face Electrical Outlet Box. 3/4 NPSM male mounting shank assembly, mounting shank nut with lock screw, electrical grounding screw at bottom of box, Aluminum Construction, Brushed Aluminum Finish. For 120 volt service.