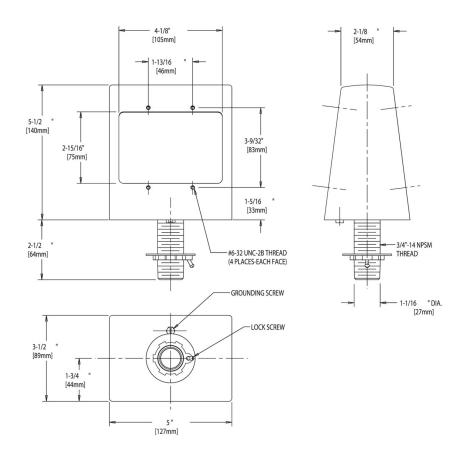

### **Features & Specifications**

- 3/4" NPSM Male Mounting Shank Assembly
- Mounting Shank Nut with Lock Screw
- Electrical Grounding Screw at Bottom of Box
- For 120 Volt Service
- Aluminum Construction
- Brushed Aluminum Finish

#### **Architect/Engineer Specification**

Chicago Faucets No. 1313-BAF, Double Gang, Double Face Electrical Outlet Box. 3/4 NPSM male mounting shank assembly, mounting shank nut with lock screw, electrical grounding screw at bottom of box, Aluminum Construction, Brushed Aluminum Finish. For 120 volt service.