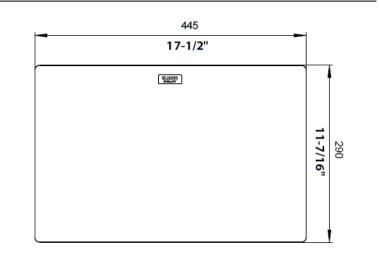

### NOMINAL DIMENSIONS

| OVERALL          | HEIGHT | BOARD<br>THICKNESS |
|------------------|--------|--------------------|
| 17-1/2"x11-7/16" | 15/16" | 3/8"               |

While BLANCO endeavors to provide accurate information, all dimensions are nominal, cannot be guaranteed, and are subject to change or cancellation. BLANCO assumes no responsibility for use of superseded or voided specifications.