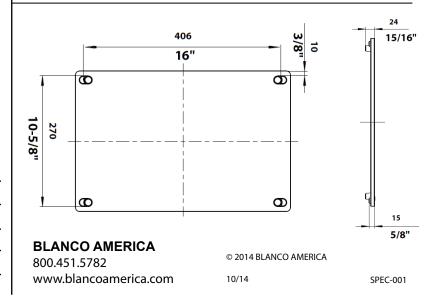

### NOMINAL DIMENSIONS

| OVERALL          | HEIGHT | BOARD<br>THICKNESS |
|------------------|--------|--------------------|
| 17-1/2"x11-7/16" | 15/16" | 3/8"               |

While BLANCO endeavors to provide accurate information, all dimensions are nominal, cannot be guaranteed, and are subject to change or cancellation. BLANCO assumes no responsibility for use of superseded or voided specifications.