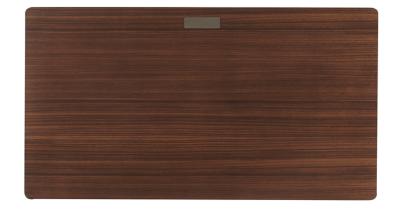

# BLANCO PRECISION<sup>™</sup> Cutting Board Model 232002

#### FEATURED MODEL

FEATURES

installations

Dark Walnut compoundFits all Precision 16" I.D. bowls

. Designed for 1/8" positive reveal

• Durable rubber feet for countertop use

Rests on countertop

232002 PRECISION™ Cutting Board