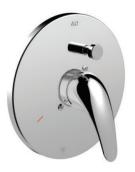

# **VOLO** # 10921

pressure balance trim kit for #61164 - #61166 - #61168

### **FEATURES**

Round trim
Single control lever
Ceramic cartridge and handle included
Push/pull diverter
Pressure balance valve rough not included

### **FINISH**

Polished chrome (pc)

### WARRANTY

Limited lifetime warranty on all cartridges and also on the polished chrome finish. All other components and parts carry a limited five-year warranty.