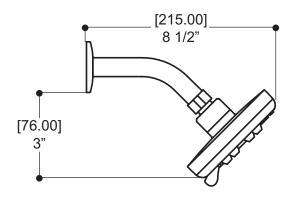

## ROUND SHOWERHEAD # 90811

#### **FEATURES**

Triple function round showerhead (rain, massage,mist)
Swiveling ball joint
Curved shower arm with round flange
Reduced water-efficient flow: 2 gpm (7.5 L/min)