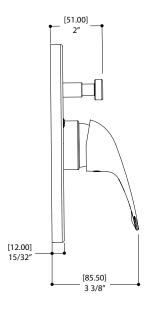

# **VOLO** # 10921

pressure balance trim kit for #61164 - #61166 - #61168

### **FEATURES**

Round trim
Single control lever
Ceramic cartridge and handle included
Push/pull diverter
Pressure balance valve rough not included