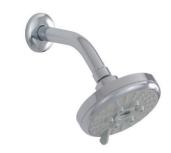

## ROUND SHOWERHEAD # 90811

#### **FEATURES**

Triple function round showerhead (rain, massage,mist)
Swiveling ball joint
Curved shower arm with round flange
Reduced water-efficient flow: 2 gpm (7.5 L/min)

### **FINISH**

Polished chrome (pc)

### **WARRANTY**

limited lifetime warranty on the polished chrome finish. All other components and parts carry a limited five-year warranty.