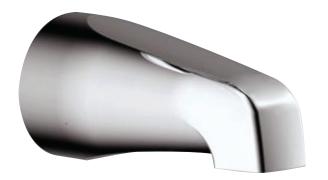

# ROUND TUB SPOUT #90860

without diverter

#### **FEATURES**

5 5/16" round spout without diverter 1/2" slip-fit inlet