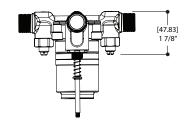

### #6116X

Pressure balance with diverter 1/2" NPT-PEX-WB

### **FEATURES**

Solid brass

1/2" male water inlets - NPT/sweat or PEX or WB

1/2" male water outlet (on top)- NPT/sweat or PEX or WB

1/2" male water outlet (on botton)- always NPT/sweat Service check valves/stop valves

Test cap

Push/pull diverter

Flow rate: 5gpm (18.9 L/m)