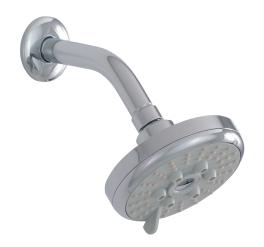

## ROUND SHOWERHEAD # 90811

#### **FEATURES**

Triple function round showerhead (rain, massage,mist)
Swiveling ball joint
Curved shower arm with round flange
Reduced water-efficient flow: 2 gpm (7.5 L/min)