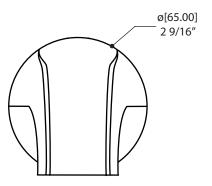

# ROUND TUB SPOUT #90860

without diverter

#### **FEATURES**

5 5/16" round spout without diverter 1/2" slip-fit inlet