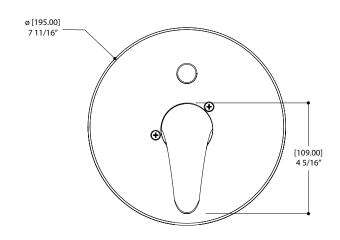

# **VOLO** # 10921

pressure balance trim kit for #61164 - #61166 - #61168

### **FEATURES**

Round trim
Single control lever
Ceramic cartridge and handle included
Push/pull diverter
Pressure balance valve rough not included

### **FINISH**

Polished chrome (pc)