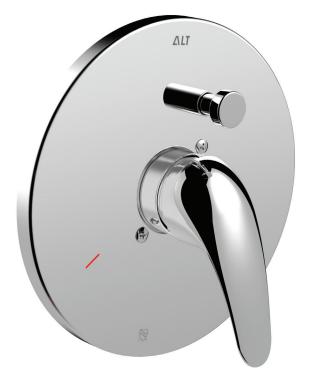

# **VOLO** # 10921

pressure balance trim kit for #61164 - #61166 - #61168

### **FEATURES**

Round trim
Single control lever
Ceramic cartridge and handle included
Push/pull diverter
Pressure balance valve rough not included

### **FINISH**

Polished chrome (pc)