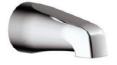

# ROUND TUB SPOUT #90860

without diverter

#### **FEATURES**

5 5/16" round spout without diverter 1/2" slip-fit inlet

### **FINISH**

Polished chrome (pc)

### **WARRANTY**

limited lifetime warranty on the polished chrome finish. All other components and parts carry a limited five-year warranty.