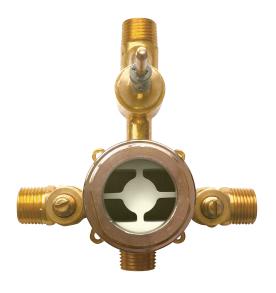

### Pressure balance tub/shower system #91116

### AQUABRASS

### #6116X

Pressure balance with diverter 1/2" NPT-PEX-WB

### **FEATURES**

Solid brass

1/2" male water inlets - NPT/sweat or PEX or WB

1/2" male water outlet (on top)- NPT/sweat or PEX or WB

1/2" male water outlet (on botton)- always NPT/sweat Service check valves/stop valves

Test cap

Push/pull diverter

Flow rate: 5gpm (18.9 L/m)

### **WARRANTY**

Limited lifetime warranty on all cartridges and also on the polished chrome finish. All other components and parts carry a limited five-year warranty.

### **CODE & COMPLIANCE**

61164 NPT CONNECTION

61166 PEX CONNECTION

61168 WB CONNECTION