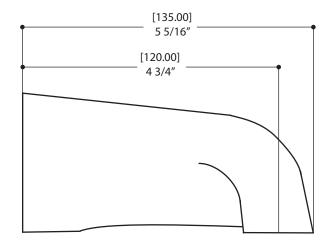

# ROUND TUB SPOUT #90860

without diverter

#### **FEATURES**

5 5/16" round spout without diverter 1/2" slip-fit inlet