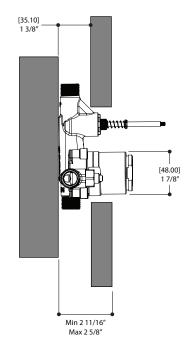

### #6116X

Pressure balance with diverter 1/2" NPT-PEX-WB

### **FEATURES**

Solid brass

1/2" male water inlets - NPT/sweat or PEX or WB

1/2" male water outlet (on top)- NPT/sweat or PEX or WB

1/2" male water outlet (on botton)- always NPT/sweat Service check valves/stop valves

Test cap

Push/pull diverter

Flow rate: 5gpm (18.9 L/m)

### **CODE & COMPLIANCE**

61164 NPT CONNECTION

61166 PEX CONNECTION

61168 WB CONNECTION