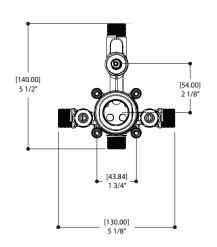

### #6116X

Pressure balance with diverter 1/2" NPT-PEX-WB

### **FEATURES**

Solid brass

1/2" male water inlets - NPT/sweat or PEX or WB

1/2" male water outlet (on top)- NPT/sweat or PEX or WB

1/2" male water outlet (on botton)- always NPT/sweat Service check valves/stop valves

Test cap

Push/pull diverter

Flow rate: 5gpm (18.9 L/m)

### **CODE & COMPLIANCE**

61164 NPT CONNECTION

61166 PEX CONNECTION

61168 WB CONNECTION