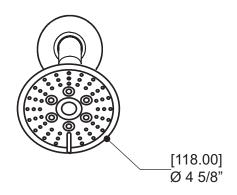

## ROUND SHOWERHEAD # 90811

#### **FEATURES**

Triple function round showerhead (rain, massage,mist)
Swiveling ball joint
Curved shower arm with round flange
Reduced water-efficient flow: 2 gpm (7.5 L/min)