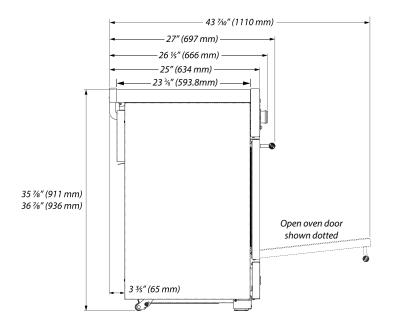

- Product Dimensions: 35 7/16" W x 26 1/5" D x 35 7/8" H
- · Shipping weight (lbs): 449lbs (includes range, crate & pallet)