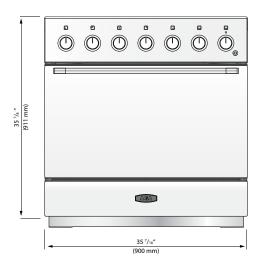

- Product Dimensions: 35 7/16" W x 26 1/5" D x 35 7/8" H
- · Shipping weight (lbs): 449lbs (includes range, crate & pallet)