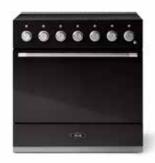

# 36" MERCURY INDUCTION RANGE

MODEL: AMC36IN

The AGA Mercury range is known for its bold design, contemporary details, zero-clearance facade and mod style cooking controls. It is truly a statement piece in any luxury kitchen.

Designed and built in the UK, this range is a technical masterpiece, the embodiment of exquisite quality and stylish, thoughtful design. Available in five sophisticated finish options, The AGA Mercury range is the perfect match for any mood or lifestyle.

## 36" MERCURY INDUCTION RANGE

5 BURNER INDUCTION COOKTOP

7 MULTIFUNCTION COOKING MODES