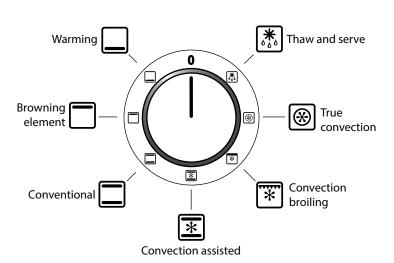

## 36" MERCURY INDUCTION RANGE

5 BURNER INDUCTION COOKTOP

7 MULTIFUNCTION COOKING MODES

#### **FEATURES**

- Professional 5 burner induction cooktop
   13 temperature settings
   One 9" 2300W burner with 3700W power boost
   Three 7" 1850W burners with 3000W power boost
   One 6" 1400W burner with 2200W power
- · Cooktop constructed of durable ceramic glass that easily wipes clean
- · 7-Mode Multifunction Oven with European Dual-Convection Cooking, Fan-Assisted Baking, Browning, Thaw-to-Serve, Convection Broiling, Warming and Conventional Cooking
- · Large 4.9 cubic feet capacity fits a 25lb turkey!
- ·Three heavy-duty telescoping glide-out oven racks
- · Dual-pan broiler system
- True European convection with dual-fan
- · Convenient storage drawer large enough to hold oven racks
- · Integrated pan recognition sensors automatically shut off cooking zone when no pan is detected
- · Child safety feature locks cooktop operation from unwanted use
- · Heavy duty die-cast commercial grade metal control knobs