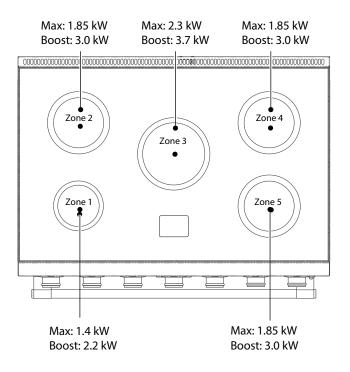

#### **SPECIFICATIONS**

- · Electrical: Induction Zone: 11.1 kW (48A)
- · Oven: 3.7kW (17A), 240V
- · Electrical Rating: 240V (L1, L2 + N + Grd), 60Hz, 15.1 kW
- · Cooktop Ratings:

Front Left: 1.4 kW (Max) 2.2 kW (Boost) Rear Left: 1.85 kW (Max) 3.0 kW (Boost) Center: 2.3 kW (Max) 3.7 kW (Boost) Front Right: 1.85 kW (Max) 3.0 kW (Boost) Rear Right: 1.85 kW (Max) 3.0 kW (Boost)

#### **FEATURES**

- Professional 5 burner induction cooktop
   13 temperature settings
   One 9" 2300W burner with 3700W power boost
   Three 7" 1850W burners with 3000W power boost
   One 6" 1400W burner with 2200W power
- · Cooktop constructed of durable ceramic glass that easily wipes clean
- · 7-Mode Multifunction Oven with European Dual-Convection Cooking, Fan-Assisted Baking, Browning, Thaw-to-Serve, Convection Broiling, Warming and Conventional Cooking
- · Large 4.9 cubic feet capacity fits a 25lb turkey!
- ·Three heavy-duty telescoping glide-out oven racks
- · Dual-pan broiler system
- True European convection with dual-fan
- · Convenient storage drawer large enough to hold oven racks
- · Integrated pan recognition sensors automatically shut off cooking zone when no pan is detected
- · Child safety feature locks cooktop operation from unwanted use
- · Heavy duty die-cast commercial grade metal control knobs